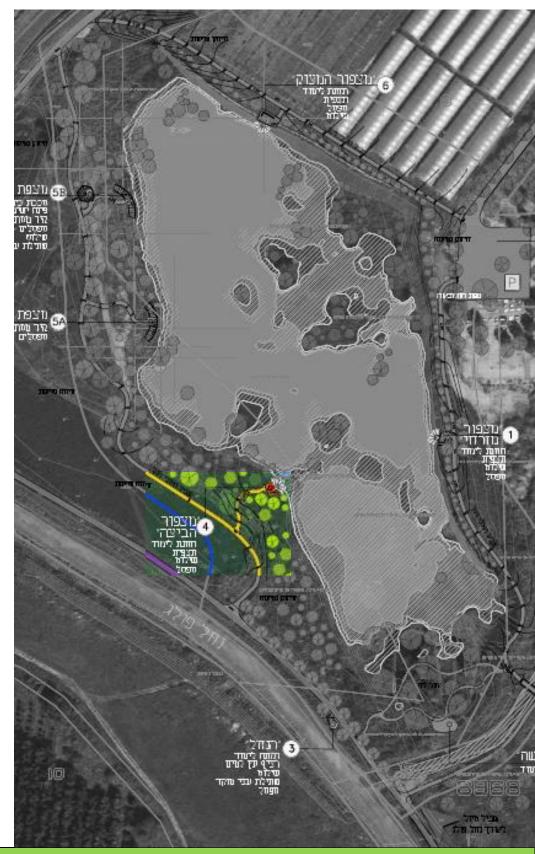

### Southern Bird hide station

### Northern cliff viewpoint

### Bird hide stations