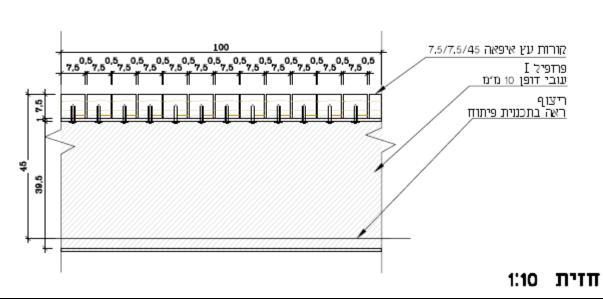

ם פלטת ברדל 100/120/15 ס"מ קורת פלדה סוגרת ראה פרט קונסט' מבנה דק עץ, דאה פרמ 3 מעקה "אופקי" – חתך אופייני 1:10

### הערות:

כל הזחמרים, האביזרים והחיבורים יהיו בהתאם למפרט המכני. כל פרטי הפלדה יהיו מגולותים, 100 מיקרון, וצבועים 250 מיקרון, לפי המפרט הטכני.

### Railing



הערות: כל החומרים, האביזרים והחיבורים יהיו בהתאם למפרט הטכני. כל פרטי הפלדה יהיו מגולותים, 100 מיקרון, וצבועים 250 מיקרון, לפי המפרט הטכני.



### Green fence





בהתאם לדרישות קב"ט משרד החינוך מס' קטלוגי מתאים לתקן 4273 50/150/5 בורג אום גדירה ¢"8/צ # 40/6 60/60/2 בע"מ <u>4"ø קידוח 4"</u>4. • היצרן שומר לעצמו את הזכות, במידת ביתן לצבוע בשיטה אלקטרוסטטית באבקה. ■ כל החלקים טבולים באבץ חם לאחר היצור,לפי ת"י 918. הצורך, לשנות מידות. ● כל הזכויות שמדרות • מהדורת 2009 ● השירטוט ללא קנ"מ

פרט קטלוג 20:1

### Wooden bench







### Wooden trash bin



תוצרת "הדס ריהומ רחוב ותשתיות בע"ם" או ש"ע

### Trail signage types

Culture Animals Vegetation









## Trail signage dimension