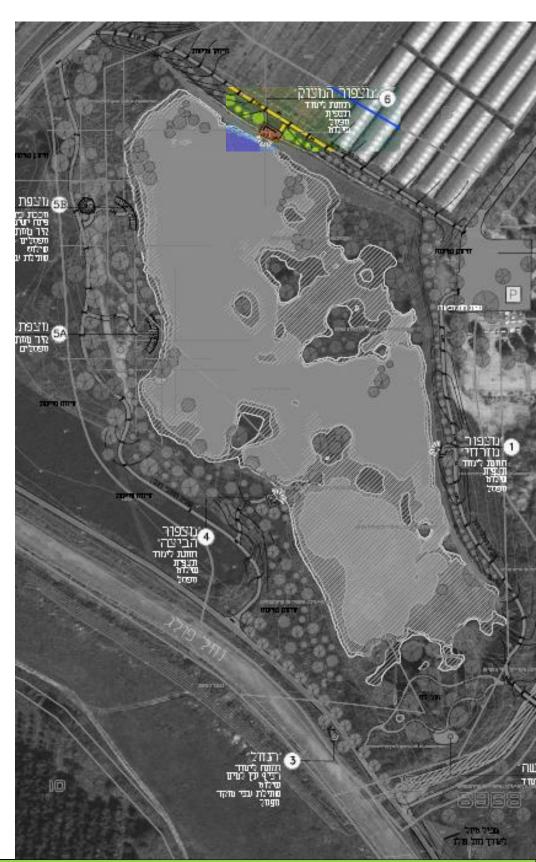

9 April 2014

Poleg River: Current situation

April 2014

Aerial photo of the planning area

12 April 2014

Lake Poleg Development plan

Learning trail and stations

### Southern Bird hide station

### Northern cliff viewpoint

### Observation point "Northern cliff"

### Observation point "Eastern cliff"

### Observation point "Poleg River"

### Observation point "Western lakeside"

### Bird hide stations