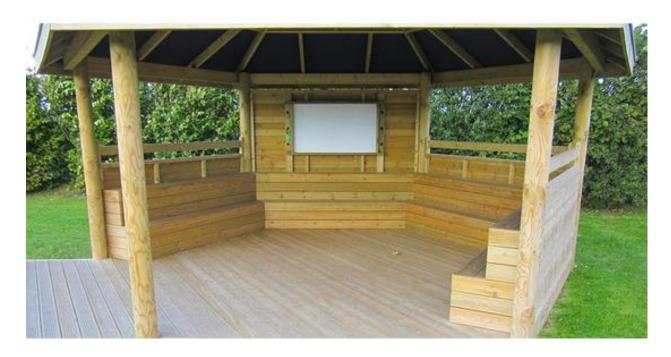

in natural landscape – 1 km

April 2014

Poleg River: Connection to the beach



Agricultural landscape

Natural landscape







Poleg River: Connection to the beach







9 April 2014

Poleg River: Current situation



April 2014

Aerial photo of the planning area





12 April 2014

Lake Poleg Development plan

Learning trail and stations



### Southern Bird hide station







### Northern cliff viewpoint







### Barrier-free compacted path









### Floating deck







### Floating path







### Bridge





חתך טיפוסי קנ"מ 1:100







### **Shading structure**

# תנורות: | מוש ען עוו בער הקורות מסוג אורן פיני הן מעץ מוקצע ומחומא. | מוש ען עוו בער מוש אורן פיני הן מעץ מוקצע ומחומא. | מוש ען עוו בער מוש אורן פיני הן מעץ מוקצע ומחומא. | מוש ען עוו בער מוש אורן בער מוש אורן



### Central open air classroom



### Wooden tribunes

### Central open air classroom







### Observation point "Northern cliff"







### Observation point "Eastern cliff"





### Observation point "Poleg River"





### Observation point "Western lakeside"





### **Observation wall**

### Bird hide stations







### **Shading**

### Bird hide stations







# שלולית חורף לחד עץ מהגתי גודל 18/4.5 מ"מ באורך 3 מ" עץ טבעי ללא לכה או צבע כל שחוא פלטת ברזל 160/120/10 ס"מ בורג נירוסטה עובר עם ראש עגול ואום פלטת ברזל ברדחב 80 מימ, בעובי 10 מימ, עיגון לקרקע ראה פרט קונסטי חור בקוטר 1.6 ס"מ למעבר מוטות מוטות ברזל מגולזון וצבוע קוטר 16 מ"מ מרותך לעמודים הצידיים פלטת ברדל 100/120/15 ס"מ קורת פלדה סוגרת ראה פרט קונסט' מבנה דק עץ, דאה פרמ 3 מעקה "אופקי" – חתך אופייני 1:10

### הערות:

כל ה