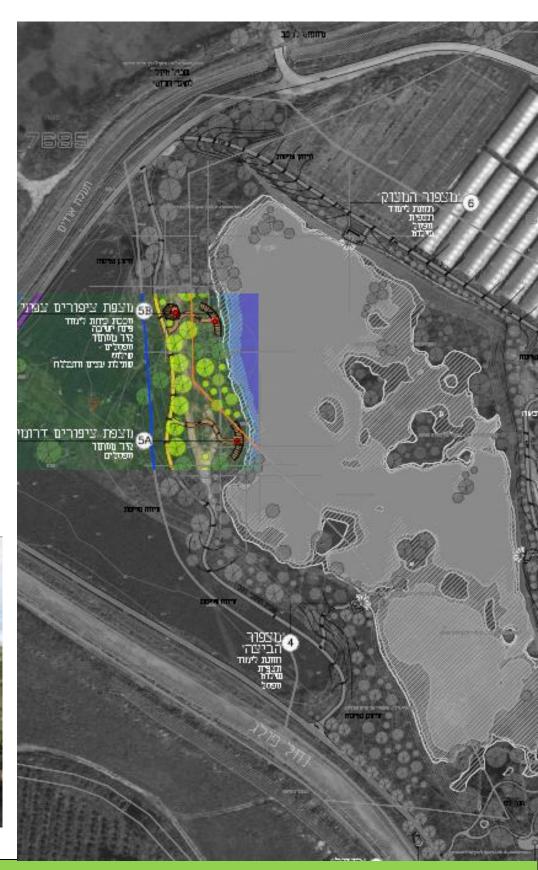

g trail and stations



### Southern Bird hide station







### Northern cliff viewpoint







### Barrier-free compacted path









### Floating deck







### Floating path







### Bridge





חתך טיפוסי קנ"מ 1:100







### **Shading structure**

# תנורות: | מוש ען עוו בער הקורות מסוג אורן פיני הן מעץ מוקצע ומחומא. | מוש ען עוו בער מוש אורן פיני הן מעץ מוקצע ומחומא. | מוש ען עוו בער מוש אורן פיני הן מעץ מוקצע ומחומא. | מוש ען עוו בער מוש אורן בער מוש אורן



### Central open air classroom



### Wooden tribunes

### Central open air classroom







### Observation point "Northern cliff"







### Observation point "Eastern cliff"





### Observation point "Poleg River"





### Observation point "Western lakeside"





### **Observation wall**

### Bird hide stations







### **Shading**

### Bird hide stations







# שלולית חורף לחד עץ מהגתי גודל 18/4.5 מ"מ באורך 3 מ" עץ טבעי ללא לכה או צבע כל שחוא פלטת ברזל 160/120/10 ס"מ בורג נירוסטה עובר עם ראש עגול ואום פלטת ברזל ברדחב 80 מימ, בעובי 10 מימ, עיגון לקרקע ראה פרט קונסטי חור בקוטר 1.6 ס"מ למעבר מוטות מוטות ברזל מגולזון וצבוע קוטר 16 מ"מ מרותך לעמודים הצידיים פלטת ברדל 100/120/15 ס"מ קורת פלדה סוגרת ראה פרט קונסט' מבנה דק עץ, דאה פרמ 3 מעקה "אופקי" – חתך אופייני 1:10

### הערות:

כל הזחמרים, האביזרים והחיבורים יהיו בהתאם למפרט המכני. כל פרטי הפלדה יהיו מגולותים, 100 מיקרון, וצבועים 250 מיקרון, לפי המפרט הטכני.

### Railing



הערות: כל החומרים, האביזרים והחיבורים יהיו בהתאם למפרט הטכני. כל פרטי הפלדה יהיו מגולותים, 100 מיקרון, וצבועים 250 מיקרון, לפי המפרט הטכני.



### Green fence





בהתאם לדרישות קב