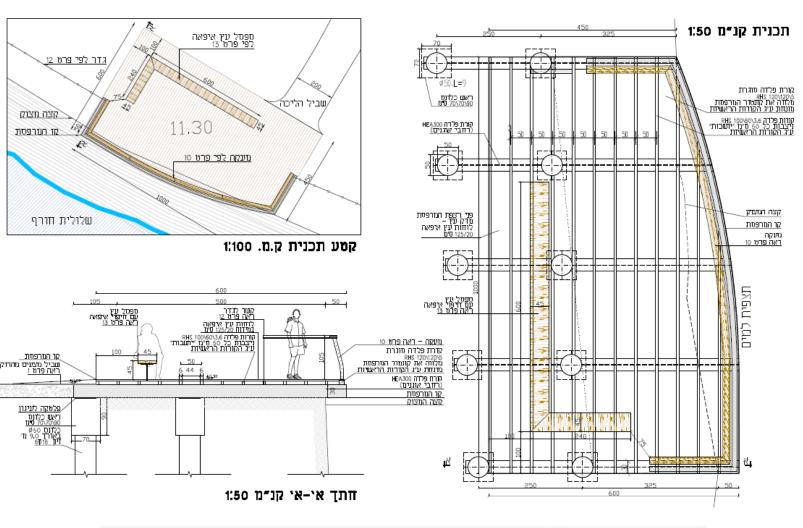

### Floating deck

### Floating path

### Bridge

חתך טיפוסי קנ"מ 1:100

### **Shading structure**