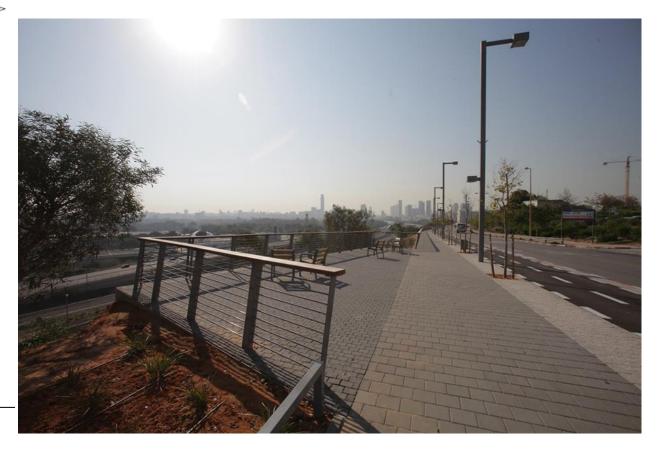

on wall**

### Bird hide stations







### **Shading**

### Bird hide stations







# שלולית חורף לחד עץ מהגתי גודל 18/4.5 מ"מ באורך 3 מ" עץ טבעי ללא לכה או צבע כל שחוא פלטת ברזל 160/120/10 ס"מ בורג נירוסטה עובר עם ראש עגול ואום פלטת ברזל ברדחב 80 מימ, בעובי 10 מימ, עיגון לקרקע ראה פרט קונסטי חור בקוטר 1.6 ס"מ למעבר מוטות מוטות ברזל מגולזון וצבוע קוטר 16 מ"מ מרותך לעמודים הצידיים פלטת ברדל 100/120/15 ס"מ קורת פלדה סוגרת ראה פרט קונסט' מבנה דק עץ, דאה פרמ 3 מעקה "אופקי" – חתך אופייני 1:10

### הערות:

כל הזחמרים, האביזרים והחיבורים יהיו בהתאם למפרט המכני. כל פרטי הפלדה יהיו מגולותים, 100 מיקרון, וצבועים 250 מיקרון, לפי המפרט הטכני.

### Railing



הערות: כל החומרים, האביזרים והחיבורים יהיו בהתאם למפרט הטכני. כל פרטי הפלדה יהיו מגולותים, 100 מיקרון, וצבועים 250 מיקרון, לפי המפרט הטכני.



### Green fence





בהתאם לדרישות קב"ט משרד החינוך מס' קטלוגי מתאים לתקן 4273 50/150/5 בורג אום גדירה ¢"8/צ # 40/6 60/60/2 בע"מ <u>4"ø קידוח 4"</u>4. • היצרן שומר לעצמו את הזכות, במידת ביתן לצבוע בשיטה אלקטרוסטטית באבקה. ■ כל החלקים טבולים באבץ חם לאחר היצור,לפי ת"י 918. הצורך, לשנות מידות. ● כל הזכויות שמדרות • מהדורת 2009 ● השירטוט ללא קנ"מ

פרט קטלוג 20:1

### Wooden bench







### Wooden trash bin



תוצרת "הדס ריהומ רחוב ותשתיות בע"ם" או ש"ע

### Trail signage types

Culture Animals Vegetation









## Trail signage dimension