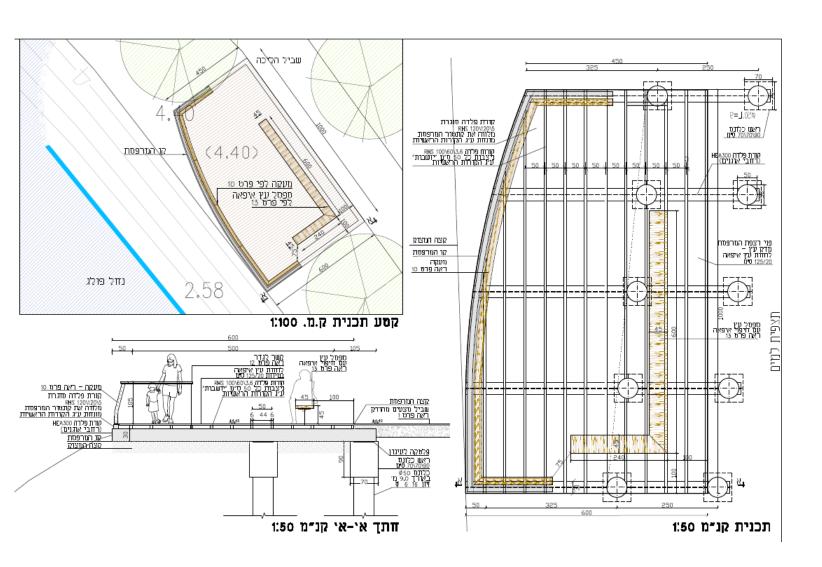

April 2014

Aerial photo of the planning area





12 April 2014

Lake Poleg Development plan

Learning trail and stations



### Southern Bird hide station







### Northern cliff viewpoint







### Barrier-free compacted path









### Floating deck







### Floating path







### Bridge





חתך טיפוסי קנ"מ 1:100







### **Shading structure**

# תנורות: | מוש ען עוו בער הקורות מסוג אורן פיני הן מעץ מוקצע ומחומא. | מוש ען עוו בער מוש אורן פיני הן מעץ מוקצע ומחומא. | מוש ען עוו בער מוש אורן פיני הן מעץ מוקצע ומחומא. | מוש ען עוו בער מוש אורן בער מוש אורן



### Central open air classroom



### Wooden tribunes

### Central open air classroom







### Observation point "Northern cliff"







### Observation point "Eastern cliff"





### Observation point "Poleg River"





### Observation point "Western lakeside"





### **Observation wall**

### Bird hide stations







### **Shading**

### Bird hide stations







# שלולית חורף לחד עץ מהגתי גודל 18/4.5 מ"מ באורך 3 מ" עץ טבעי ללא לכה או צבע כל שחוא פלטת ברזל 160/120/10 ס"מ בורג נירוסטה עובר עם ראש עגול ואום פלטת ברזל ברדחב 80 מימ, בעובי 10 מימ, עיגון לקרקע ראה פרט קונסטי חור בקוטר 1.6 ס"מ למעבר מוטות מוטות ברזל מגולזון וצבוע קוטר 16 מ"מ מרותך לעמודים הצידיים פלטת ברדל 100/120/15 ס"מ קורת פלדה סוגרת ראה פרט קונסט' מבנה דק עץ, דאה פרמ 3 מעקה "אופקי" – חתך אופייני 1:10

### הערות:

כל הזחמרים, האביזרים והחיבורים יהיו בהתאם למפרט המכני. כל פרטי הפלדה יהיו מגולותים, 100 מיקרון, וצבועים 250 מיקרון, לפי המפרט הטכני.

### Railing



הערות: כל החומרים, האביזרים והחיבורים יהיו בהתאם למפרט הטכני. כל פרטי הפלדה