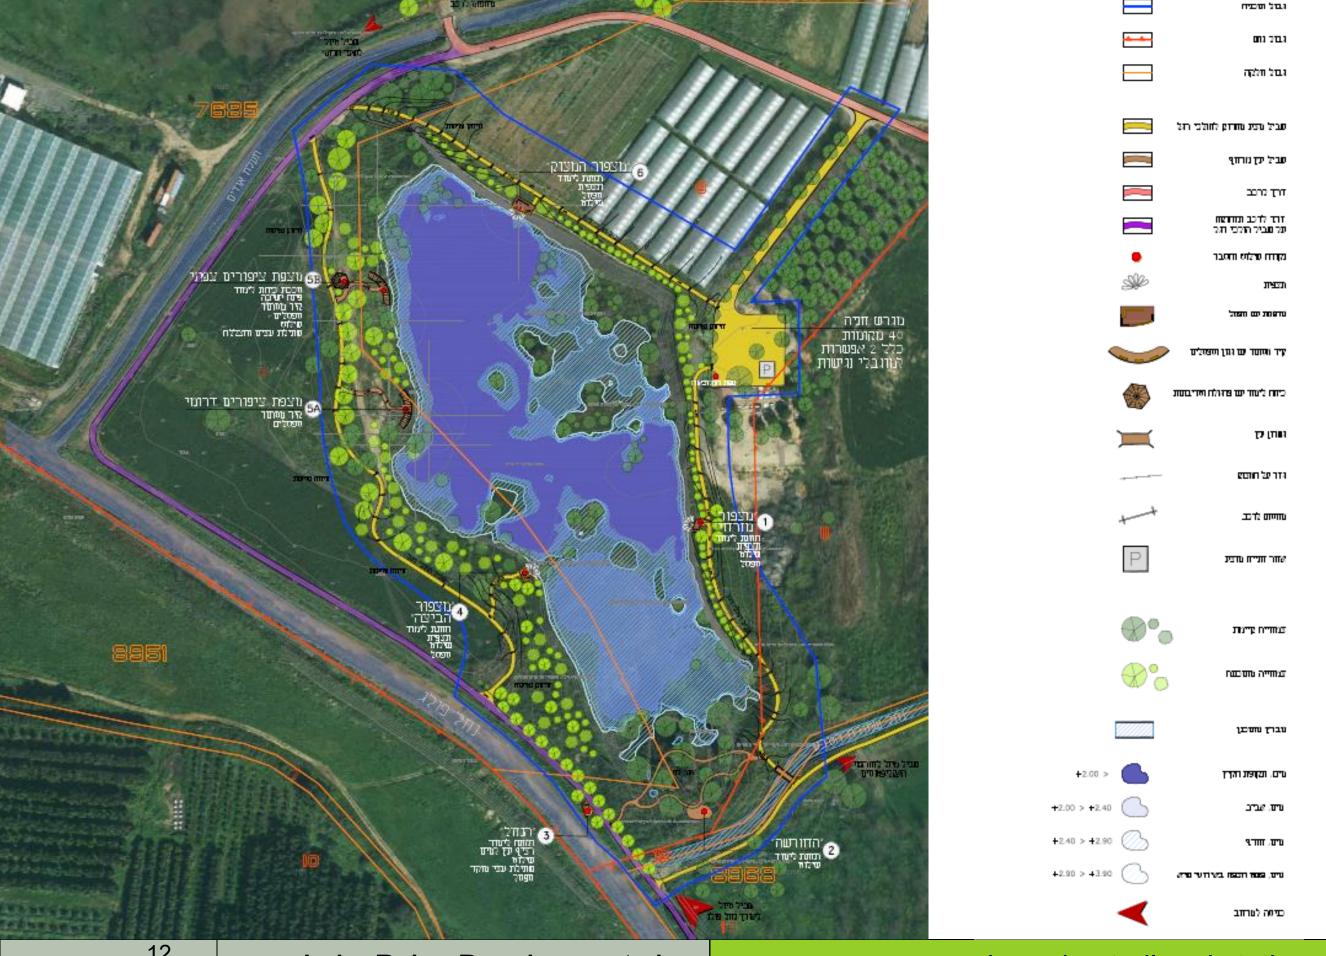

9 April 2014

Poleg River: Current situation

April 2014

Aerial photo of the planning area

12 April 2014

Lake Poleg Development plan

Learning trail and stations

### Southern Bird hide station

### Bird hide stations