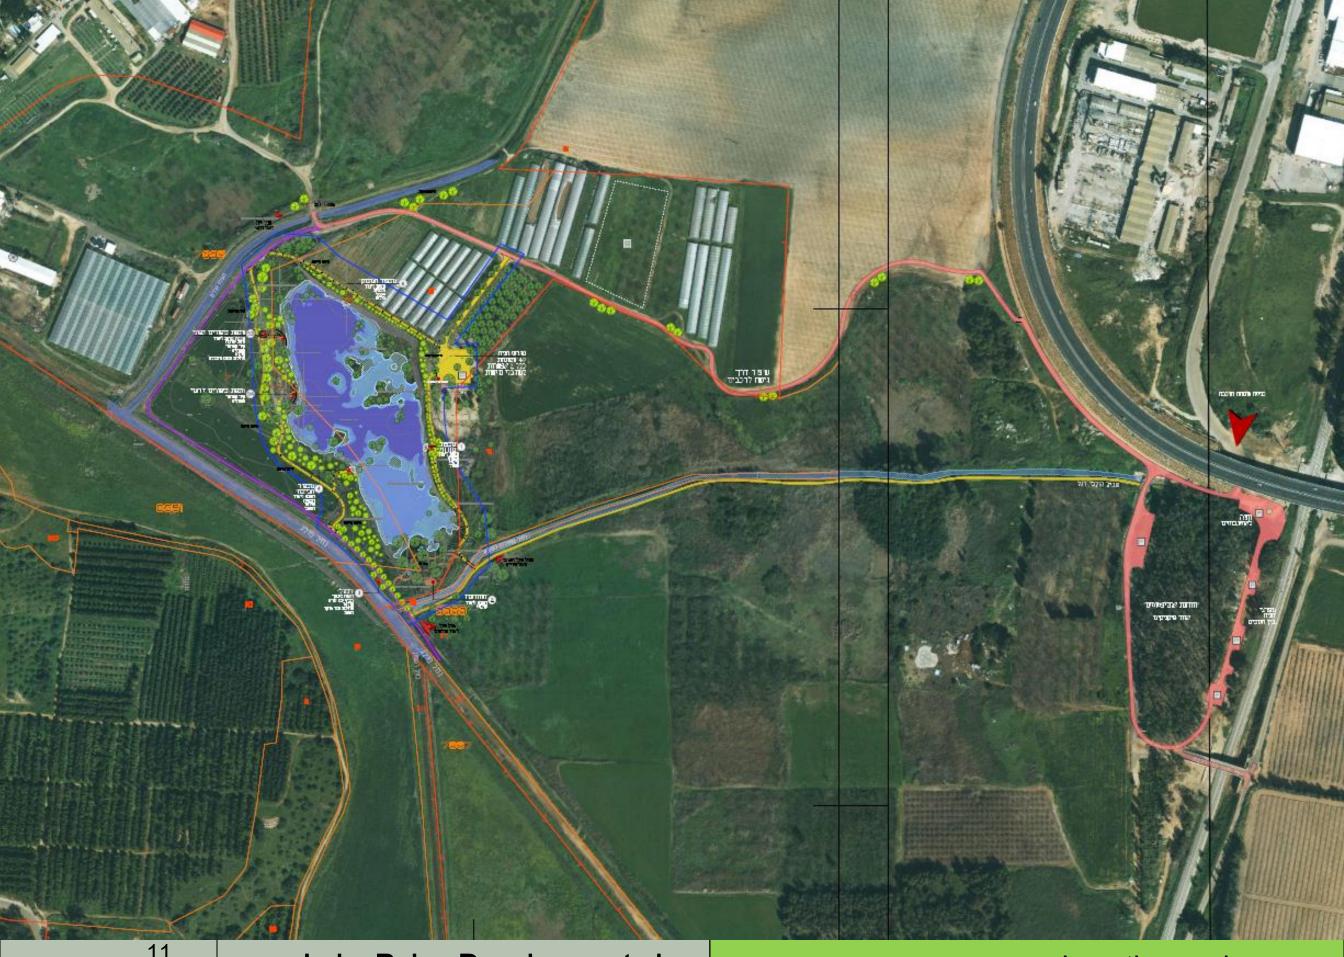

Lake Poleg Development Plan

Path in agricultural landscape – 1.3 km

Path in natural landscape – 1 km

April 2014

Poleg River: Connection to the beach

Agricultural landscape

Natural landscape

Poleg River: Connection to the beach

9 April 2014

Poleg River: Current situation

April 2014

Aerial photo of the planning area

12 April 2014

Lake Poleg Development plan

Learning trail and stations