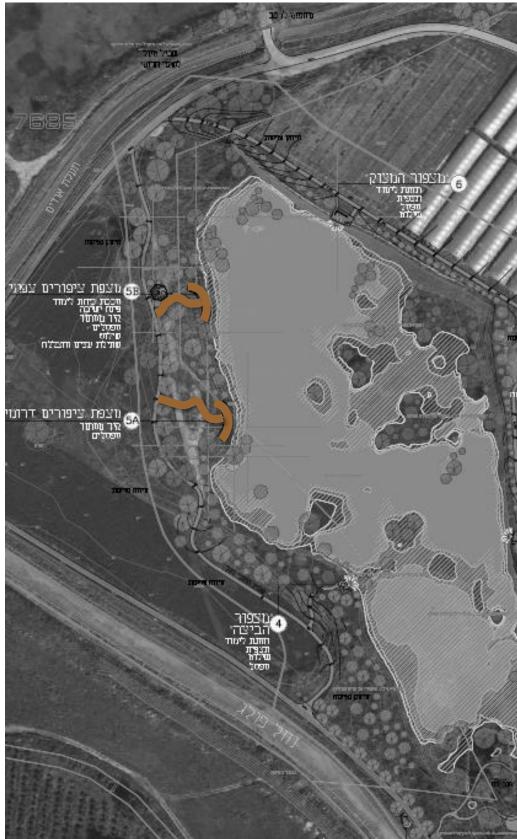

### Southern Bird hide station

### Northern cliff viewpoint

### Bird hide stations