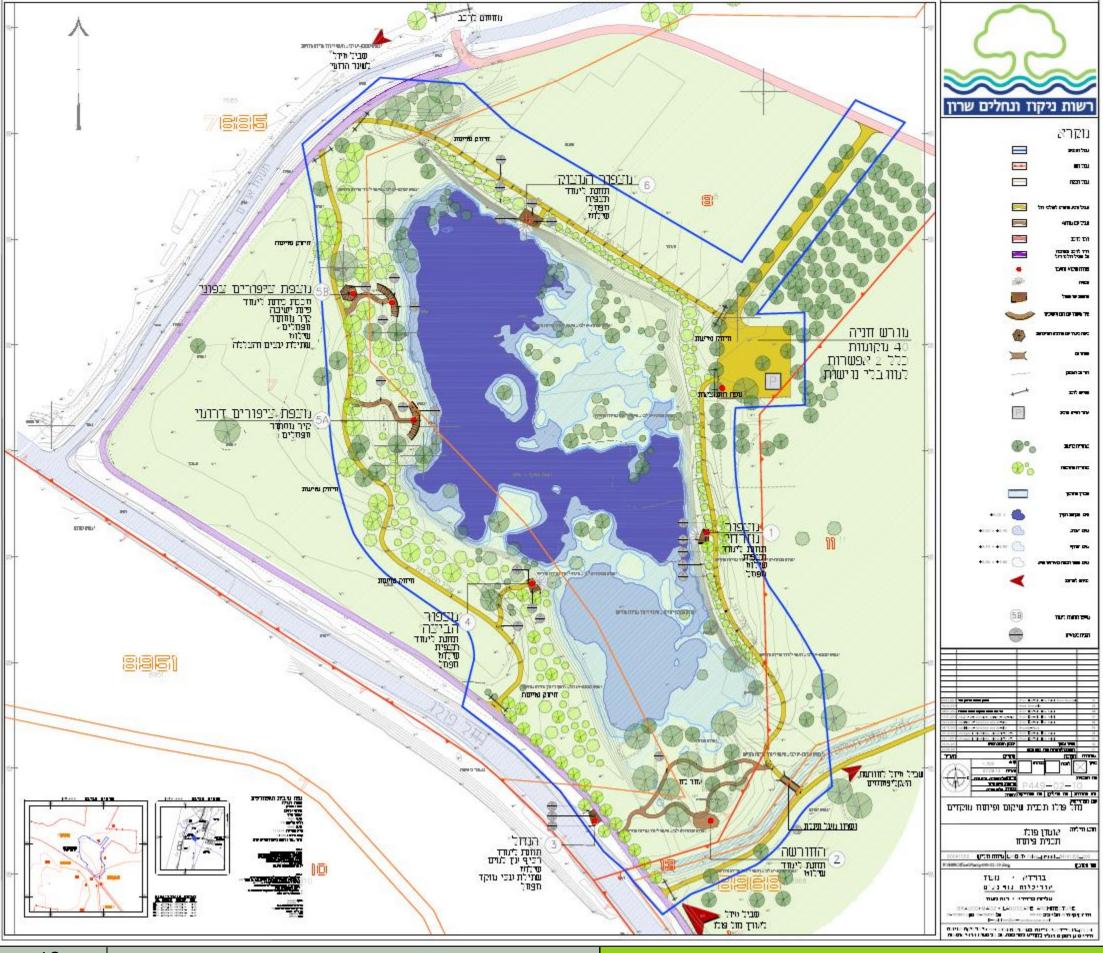

9 April 2014

Poleg River: Current situation

April 2014

Aerial photo of the planning area

12 April 2014

Lake Poleg Development plan

Learning trail and stations

### Southern Bird hide station

### Observation point "Northern cliff"

### Observation point "Eastern cliff"

### Observation point "Poleg River"

### Observation point "Western lakeside"