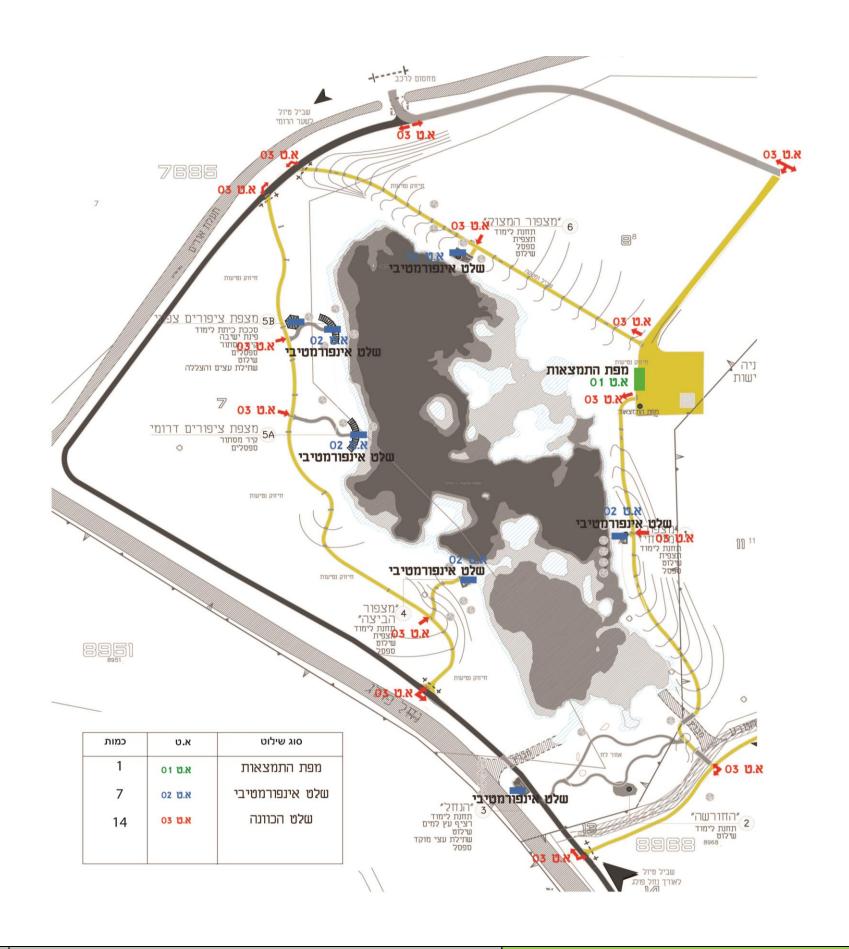

9 April 2014

Poleg River: Current situation

April 2014

Aerial photo of the planning area

12 April 2014

Lake Poleg Development plan

Learning trail and stations

### Southern Bird hide station

### Northern cliff viewpoint

### Barrier-free compacted path

### Floating deck

### Floating path

### Bridge

חתך טיפוסי קנ"מ 1:100