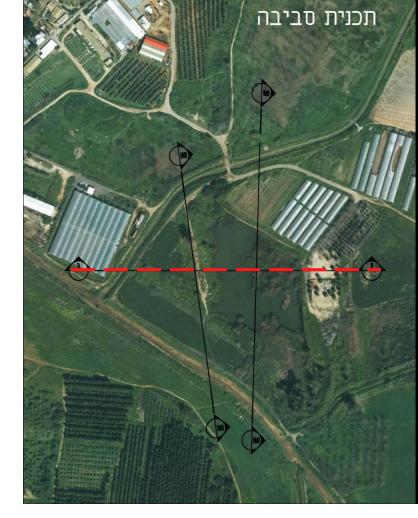

### Northern cliff viewpoint

### Observation point "Northern cliff"

### Observation point "Eastern cliff"

### Observation point "Poleg River"

### Observation point "Western lakeside"

### Bird hide stations