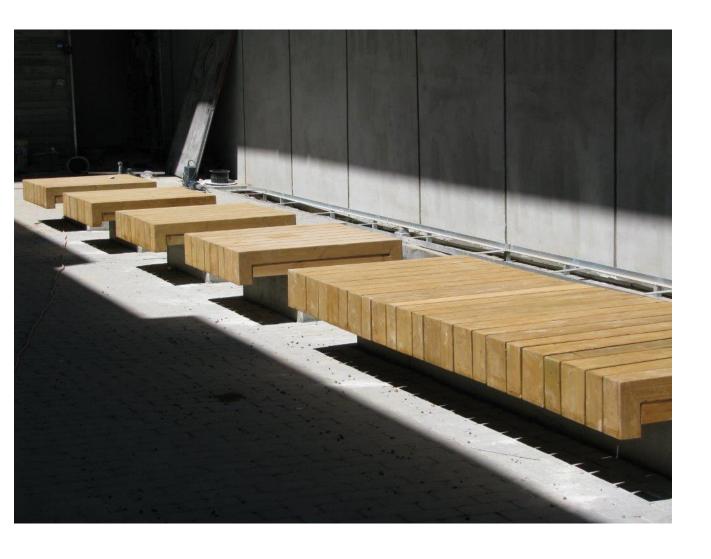

יים פלטת ברדל 100/120/15 ס"מ קורת פלדה סוגרת ראה פרט קונסט' מבנה דק עץ, דאה פרמ 3 מעקה "אופקי" – חתך אופייני 1:10

### הערות:

כל הזחמרים, האביזרים והחיבורים יהיו בהתאם למפרט המכני. כל פרטי הפלדה יהיו מגולותים, 100 מיקרון, וצבועים 250 מיקרון, לפי המפרט הטכני.

### Railing



הערות: כל החומרים, האביזרים והחיבורים יהיו בהתאם למפרט הטכני. כל פרטי הפלדה יהיו מגולותים, 100 מיקרון, וצבועים 250 מיקרון, לפי המפרט הטכני.



### Green fence





בהתאם לדרישות קב"ט משרד החינוך מס' קטלוגי מתאים לתקן 4273 50/150/5 בורג אום גדירה ¢"8/צ # 40/6 60/60/2 בע"מ <u>4"ø קידוח 4"</u>4. • היצרן שומר לעצמו את הזכות, במידת ביתן לצבוע בשיטה אלקטרוסטטית באבקה. ■ כל החלקים טבולים באבץ חם לאחר היצור,לפי ת"י 918. הצורך, לשנות מידות. ● כל הזכויות שמדרות • מהדורת 2009 ● השירטוט ללא קנ"מ

פרט קטלוג 20:1

### Wooden bench







### Wooden trash bin



תוצרת "הדס ריהומ רחוב ותשתיות בע"ם" או ש"ע

### Trail signage types

Culture Animals Vegetation









## Trail signage dimension