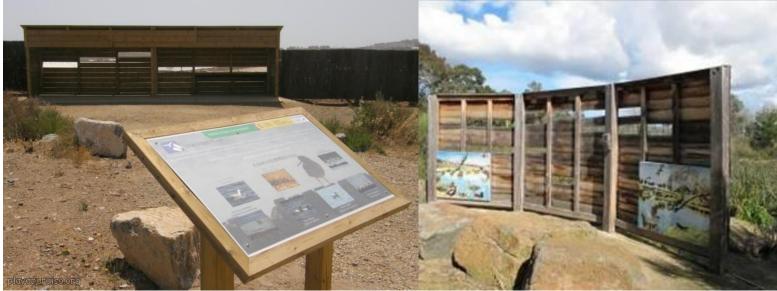

ing trail and stations



### Southern Bird hide station







### Northern cliff viewpoint







### Barrier-free compacted path









### Floating deck







### Floating path







### Bridge





חתך טיפוסי קנ"מ 1:100







### **Shading structure**

# תנורות: | מוש ען עוו בער הקורות מסוג אורן פיני הן מעץ מוקצע ומחומא. | מוש ען עוו בער מוש אורן פיני הן מעץ מוקצע ומחומא. | מוש ען עוו בער מוש אורן פיני הן מעץ מוקצע ומחומא. | מוש ען עוו בער מוש אורן בער מוש אורן



### Central open air classroom



### Wooden tribunes

### Central open air classroom







### Observation point "Northern cliff"







### Observation point "Eastern cliff"





### Observation point "Poleg River"





### Observation point "Western lakeside"





### **Observation wall**

### Bird hide stations







### **Shading**

### Bird hide stations







# שלולית חורף לחד עץ מהגתי גודל 18/4.5 מ"מ באורך 3 מ" עץ טבעי ללא לכה או צבע כל שחוא פלטת ברזל 160/120/10 ס"מ בורג נירוסטה עובר עם ראש עגול ואום פלטת ברזל ברדחב 80 מימ, בעובי 10 מימ, עיגון לקרקע ראה פרט קונסטי חור בקוטר 1.6 ס"מ למעבר מוטות מוטות ברזל מגולזון וצבוע קוטר 16 מ"מ מרותך לעמודים הצידיים פלטת ברדל 100/120/15 ס"מ קורת פלדה סוגרת ראה פרט קונסט' מבנה דק עץ, דאה פרמ 3 מעקה "אופקי" – חתך אופייני 1:10

### הערות:

כל הזחמרים, האביזרים והחיבורים יהיו בהתאם למפרט המכני. כל פרטי הפלדה יהיו מגולותים, 100 מיקרון, וצבועים 250 מיקרון, לפי המפרט הטכני.

### Railing



הערות: כל החומרים, האביזרים והחיבורים יהיו בהתאם למפרט הטכני. כל פרטי הפלדה יהיו מגולותים, 100 מיקרון, וצבועים 250 מיקרון, לפי המפרט הטכני.



### Green fence





בהתאם לדרישות