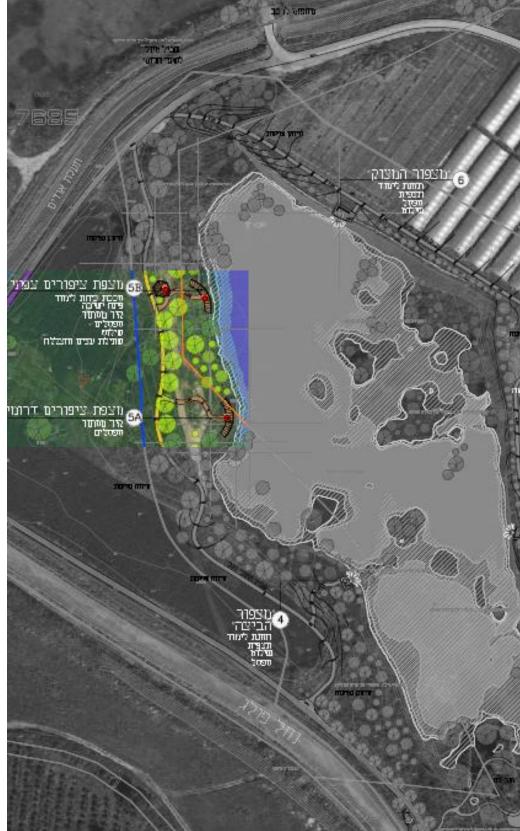

Lake Poleg Development Plan

Path in agricultural landscape – 1.3 km

Path in natural landscape – 1 km

April 2014

Poleg River: Connection to the beach

Agricultural landscape

Natural landscape

Poleg River: Connection to the beach

9 April 2014

Poleg River: Current situation

April 2014

Aerial photo of the planning area

12 April 2014

Lake Poleg Development plan

Learning trail and stations

### Southern Bird hide station

### Northern cliff viewpoint

### Barrier-free compacted path

### Floating deck

### Floating path

### Bridge

חתך טיפוסי קנ"מ 1:100

### Bird hide stations