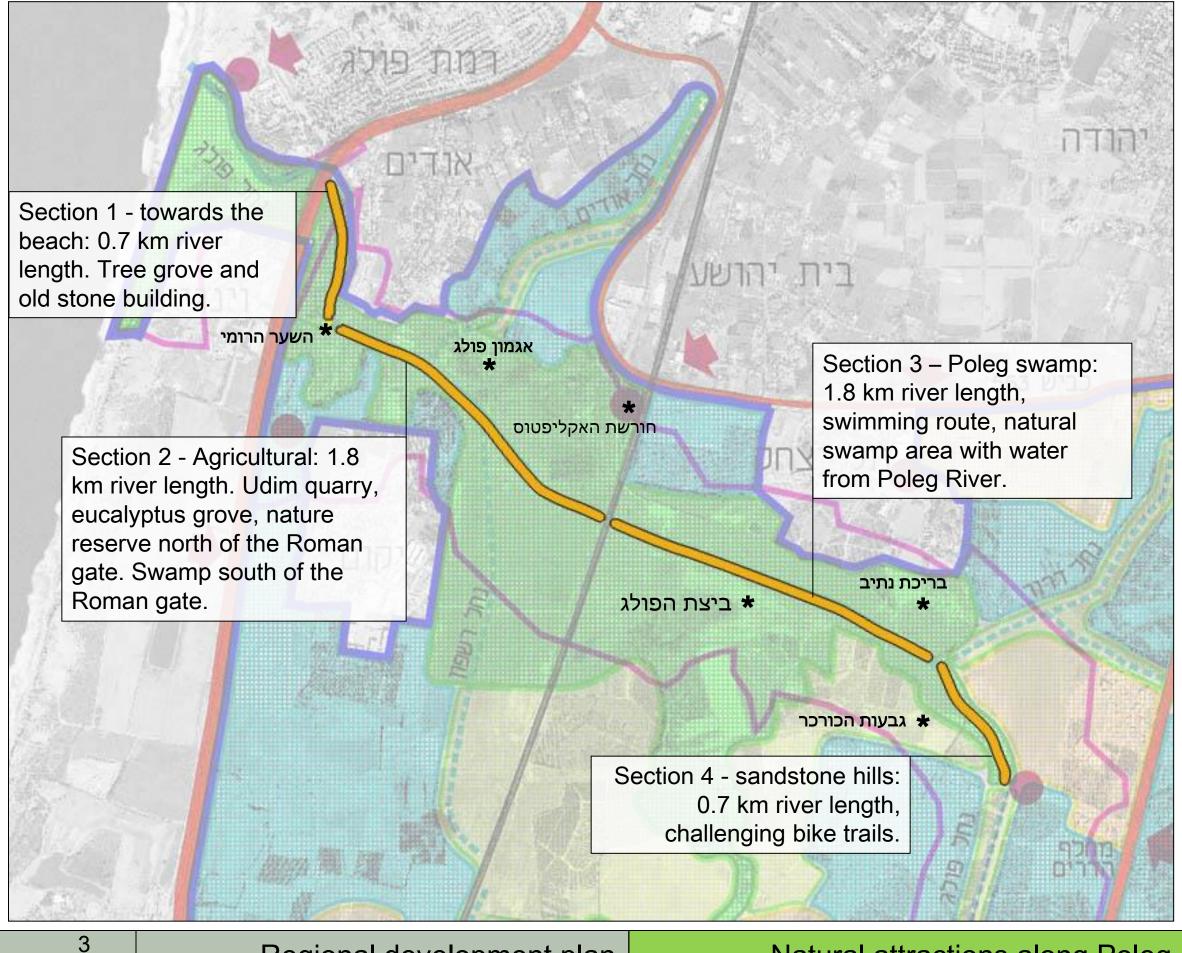

Lake Poleg Development Plan

Path in agricultural landscape – 1.3 km

Path in natural landscape – 1 km

April 2014

Poleg River: Connection to the beach

Agricultural landscape

Natural landscape

Poleg River: Connection to the beach