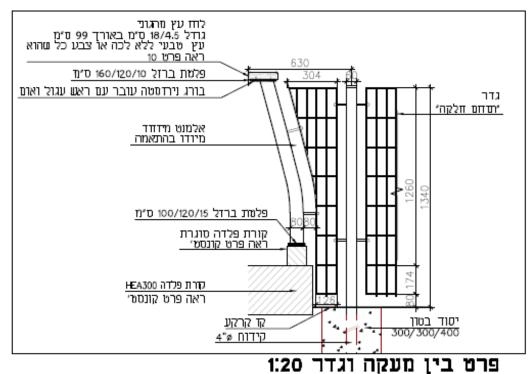

# שלולית חורף לחד עץ מהגתי גודל 18/4.5 מ"מ באורך 3 מ" עץ טבעי ללא לכה או צבע כל שחוא פלטת ברזל 160/120/10 ס"מ בורג נירוסטה עובר עם ראש עגול ואום פלטת ברזל ברדחב 80 מימ, בעובי 10 מימ, עיגון לקרקע ראה פרט קונסטי חור בקוטר 1.6 ס"מ למעבר מוטות מוטות ברזל מגולזון וצבוע קוטר 16 מ"מ מרותך לעמודים הצידיים פלטת ברדל 100/120/15 ס"מ קורת פלדה סוגרת ראה פרט קונסט' מבנה דק עץ, דאה פרמ 3 מעקה "אופקי" – חתך אופייני 1:10