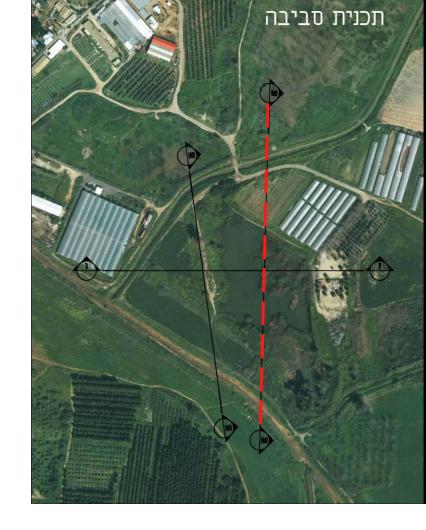

### Northern cliff viewpoint

### Observation point "Northern cliff"

### Observation point "Eastern cliff"

### Observation point "Poleg River"

### Observation point "Western lakeside"

### Bird hide stations