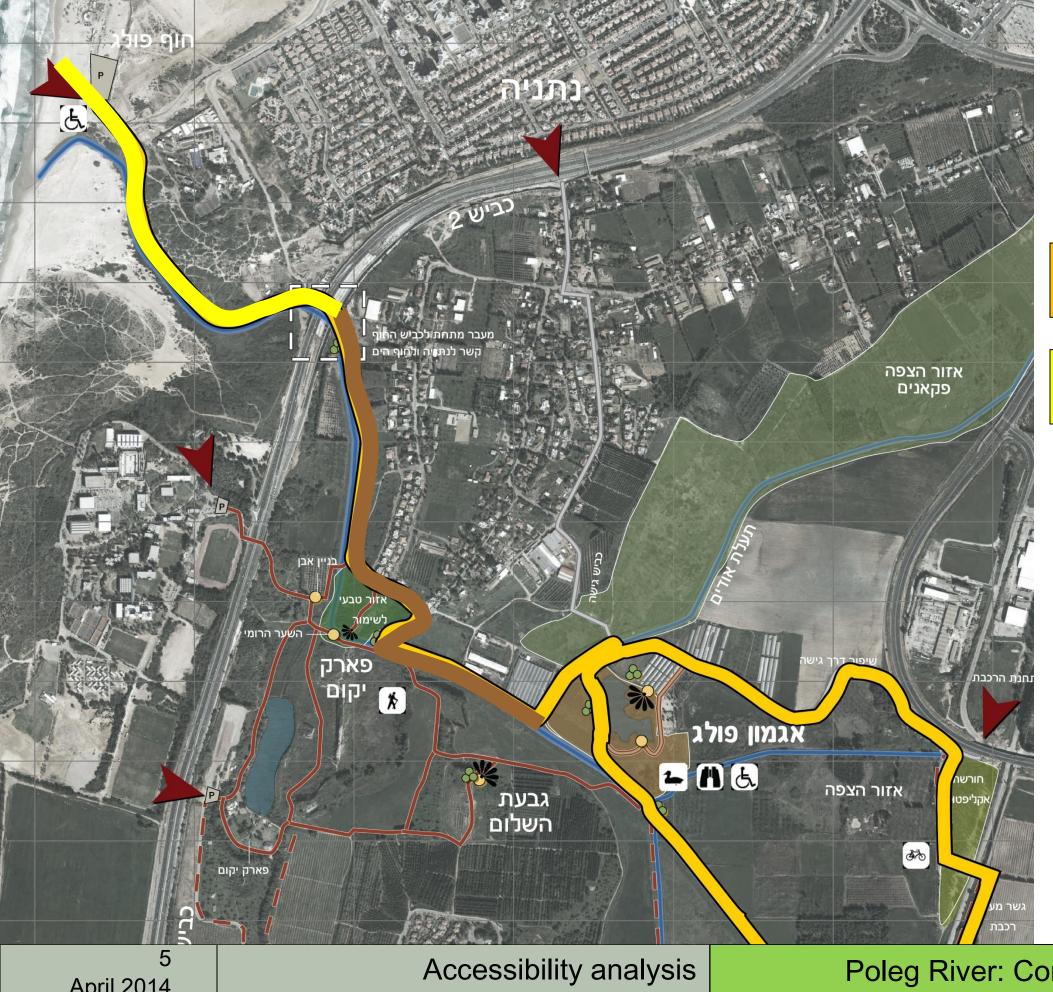

9 April 2014

Poleg River: Current situation

April 2014

Aerial photo of the planning area

12 April 2014

Lake Poleg Development plan

Learning trail and stations