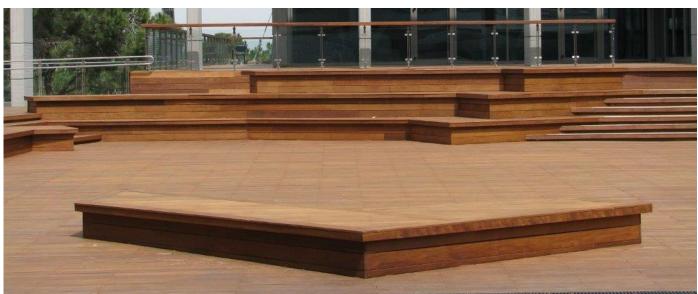

ral landscape

Natural landscape







Poleg River: Connection to the beach







9 April 2014

Poleg River: Current situation



April 2014

Aerial photo of the planning area





12 April 2014

Lake Poleg Development plan

Learning trail and stations



### Southern Bird hide station







### Northern cliff viewpoint







### Barrier-free compacted path









### Floating deck







### Floating path







### Bridge





חתך טיפוסי קנ"מ 1:100







### **Shading structure**

# תנורות: | מוש ען עוו בער הקורות מסוג אורן פיני הן מעץ מוקצע ומחומא. | מוש ען עוו בער מוש אורן פיני הן מעץ מוקצע ומחומא. | מוש ען עוו בער מוש אורן פיני הן מעץ מוקצע ומחומא. | מוש ען עוו בער מוש אורן בער מוש אורן



### Central open air classroom



### Wooden tribunes

### Central open air classroom







### Observation point "Northern cliff"







### Observation point "Eastern cliff"





### Observation point "Poleg River"





### Observation point "Western lakeside"





### **Observation wall**

### Bird hide stations







### **Shading**

### Bird hide stations







# שלולית חורף לחד עץ מהגתי גודל 18/4.5 מ"מ באורך 3 מ" עץ טבעי ללא לכה או צבע כל שחוא פלטת ברזל 160/120/10 ס"מ בורג נירוסטה עובר עם ראש עגול ואום פלטת ברזל ברדחב 80 מימ, בעובי 10 מימ, עיגון לקרקע ראה פרט קונסטי חור בקוטר 1.6 ס"מ למעבר מוטות מוטות ברזל מגולזון וצבוע קוטר 16 מ"מ מרותך לעמודים הצידיים פלטת ברדל 100/120/15 ס"מ קורת פלדה סוגרת ראה פרט קונסט' מבנה דק עץ, דאה פרמ 3 מעקה "אופקי" – חתך אופייני 1:10

### הערות:

כל הזחמרים, האביזרים והחיבורים יהיו בהתאם למפרט המכני. כל פרטי הפלדה יהיו מגולותים, 100 מיקרון,