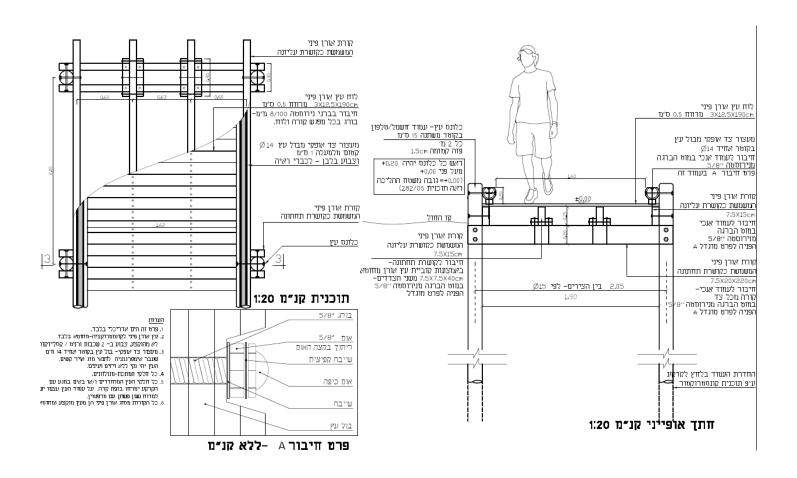

opy in gathering and seating areas.
- Planning and design of educational content that will appear on signage along the route and on a designated website.
- Connection to existing hiking and biking trails along Poleg river to the beach.

Lake Poleg Development Plan







Path in agricultural landscape – 1.3 km

Path in natural landscape – 1 km

April 2014

Poleg River: Connection to the beach



Agricultural landscape

Natural landscape







Poleg River: Connection to the beach







9 April 2014

Poleg River: Current situation



April 2014

Aerial photo of the planning area





12 April 2014

Lake Poleg Development plan

Learning trail and stations



### Southern Bird hide station







### Northern cliff viewpoint







### Barrier-free compacted path









### Floating deck







### Floating path







### Bridge





חתך טיפוסי קנ"מ 1:100







### **Shading structure**

# תנורות: | מוש ען עוו בער הקורות מסוג אורן פיני הן מעץ מוקצע ומחומא. | מוש ען עוו בער מוש אורן פיני הן מעץ מוקצע ומחומא. | מוש ען עוו בער מוש אורן פיני הן מעץ מוקצע ומחומא. | מוש ען עוו בער מוש אורן בער מוש אורן



### Central open air classroom



### Wooden tribunes

### Central open air classroom







### Observation point "Northern cliff"







### Observation point "Eastern cliff"





### Observation point "Poleg River"





### Observation point "Western lakeside"





### **Observation wall**

### Bird hide stations







### **Shading**

### Bird hide stations







# שלולית חורף לחד עץ מהגתי גודל 18/4.5 מ"מ באורך 3 מ" עץ טבעי ללא לכה או צבע כל שחוא פלטת ברזל 160/120/10 ס"מ