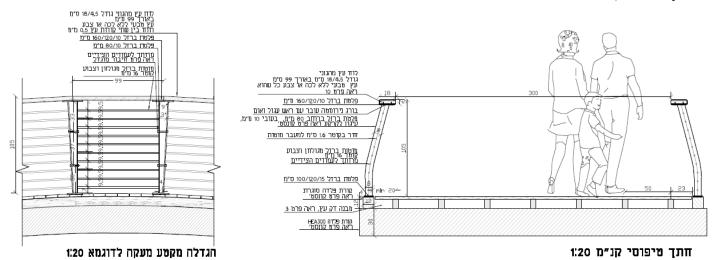

# שלולית חורף לחד עץ מהגתי גודל 18/4.5 מ"מ באורך 3 מ" עץ טבעי ללא לכה או צבע כל שחוא פלטת ברזל 160/120/10 ס"מ בורג נירוסטה עובר עם ראש עגול ואום פלטת ברזל ברדחב 80 מימ, בעובי 10 מימ, עיגון לקרקע ראה פרט קונסטי חור בקוטר 1.6 ס"מ למעבר מוטות מוטות ברזל מגולזון וצבוע קוטר 16 מ"מ מרותך לעמודים הצידיים פלטת ברדל 100/120/15 ס"מ קורת פלדה סוגרת ראה פרט קונסט' מבנה דק עץ, דאה פרמ 3 מעקה "אופקי" – חתך אופייני 1:10

### הערות:

כל הזחמרים, האביזרים והחיבורים יהיו בהתאם למפרט המכני. כל פרטי הפלדה יהיו מגולותים, 100 מיקרון, וצבועים 250 מיקרון, לפי המפרט הטכני.

### Railing

הערות: כל החומרים, האביזרים והחיבורים יהיו בהתאם למפרט הטכני. כל פרטי הפלדה יהיו מגולותים, 100 מיקרון, וצבועים 250 מיקרון, לפי המפרט הטכני.