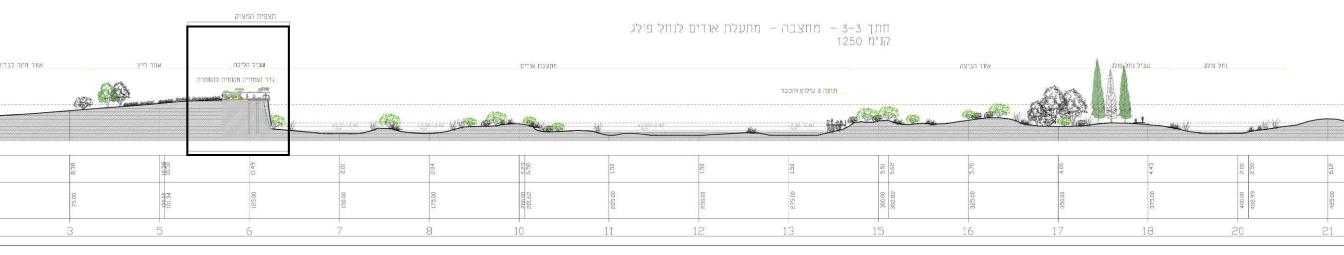

ons.
- Implementing shading structures and increasing tree canopy in gathering and seating areas.
- Planning and design of educational content that will appear on signage along the route and on a designated website.
- Connection to existing hiking and biking trails along Poleg river to the beach.

Lake Poleg Development Plan







Path in agricultural landscape – 1.3 km

Path in natural landscape – 1 km

April 2014

Poleg River: Connection to the beach



Agricultural landscape

Natural landscape







Poleg River: Connection to the beach







9 April 2014

Poleg River: Current situation



April 2014

Aerial photo of the planning area





12 April 2014

Lake Poleg Development plan

Learning trail and stations



### Southern Bird hide station







### Northern cliff viewpoint







### Barrier-free compacted path









### Floating deck







### Floating path







### Bridge





חתך טיפוסי קנ"מ 1:100







### **Shading structure**

# תנורות: | מוש ען עוו בער הקורות מסוג אורן פיני הן מעץ מוקצע ומחומא. | מוש ען עוו בער מוש אורן פיני הן מעץ מוקצע ומחומא. | מוש ען עוו בער מוש אורן פיני הן מעץ מוקצע ומחומא. | מוש ען עוו בער מוש אורן בער מוש אורן



### Central open air classroom



### Wooden tribunes

### Central open air classroom







### Observation point "Northern cliff"







### Observation point "Eastern cliff"





### Observation point "Poleg River"





### Observation point "Western lakeside"





### **Observation wall**

### Bird hide stations







### **Shading**

### Bird hide stations







# שלולית חורף לחד עץ מהגתי גודל 18/4.5 מ"מ באור