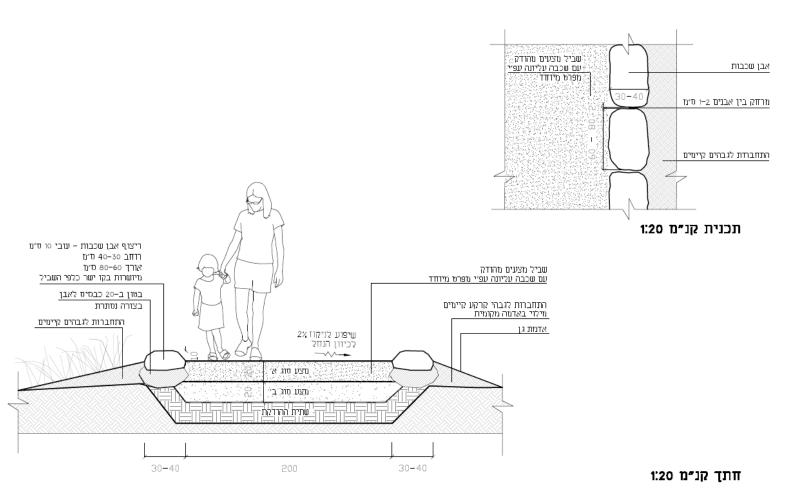

and increasing tree canopy in gathering and seating areas.
- Planning and design of educational content that will appear on signage along the route and on a designated website.
- Connection to existing hiking and biking trails along Poleg river to the beach.

Lake Poleg Development Plan







Path in agricultural landscape – 1.3 km

Path in natural landscape – 1 km

April 2014

Poleg River: Connection to the beach



Agricultural landscape

Natural landscape







Poleg River: Connection to the beach







9 April 2014

Poleg River: Current situation



April 2014

Aerial photo of the planning area





12 April 2014

Lake Poleg Development plan

Learning trail and stations



### Southern Bird hide station







### Northern cliff viewpoint







### Barrier-free compacted path









### Floating deck







### Floating path







### Bridge





חתך טיפוסי קנ"מ 1:100







### **Shading structure**

# תנורות: | מוש ען עוו בער הקורות מסוג אורן פיני הן מעץ מוקצע ומחומא. | מוש ען עוו בער מוש אורן פיני הן מעץ מוקצע ומחומא. | מוש ען עוו בער מוש אורן פיני הן מעץ מוקצע ומחומא. | מוש ען עוו בער מוש אורן בער מוש אורן



### Central open air classroom



### Wooden tribunes

### Central open air classroom







### Observation point "Northern cliff"







### Observation point "Eastern cliff"





### Observation point "Poleg River"





### Observation point "Western lakeside"





### **Observation wall**

### Bird hide stations







### **Shading**

### Bird hide stations







# שלולית חורף לחד עץ מהגתי גודל 18/4.5 מ"מ באורך 3 מ" עץ טבעי ללא לכה או צבע כל שחוא פ