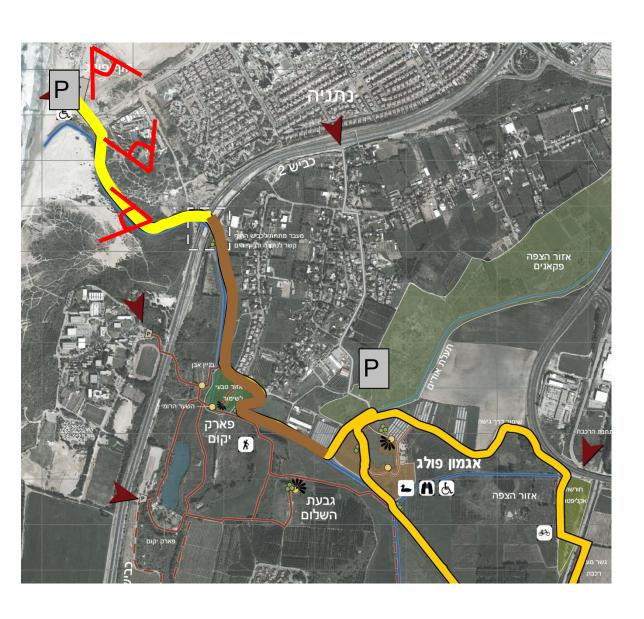

Lake Poleg Development Plan

Path in agricultural landscape – 1.3 km

Path in natural landscape – 1 km

April 2014

Poleg River: Connection to the beach

Agricultural landscape

Natural landscape

Poleg River: Connection to the beach

9 April 2014

Poleg River: Current situation

April 2014

Aerial photo of the planning area

12 April 2014

Lake Poleg Development plan

Learning trail and stations