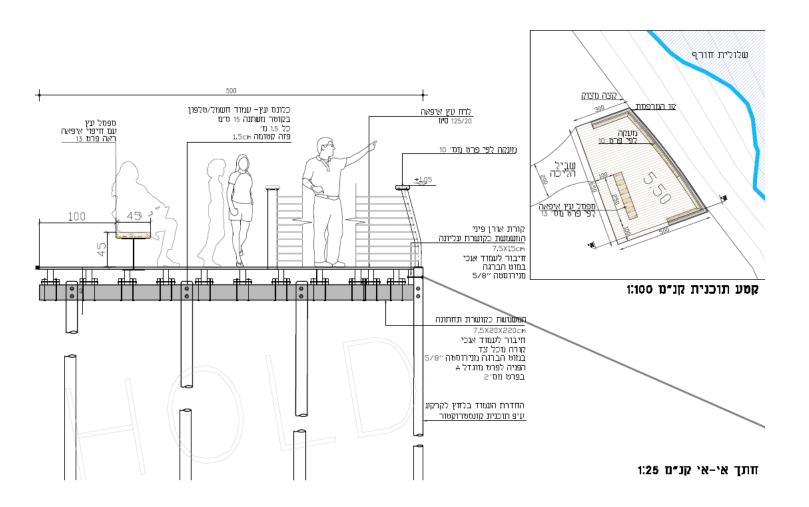

a





12 April 2014

Lake Poleg Development plan

Learning trail and stations



### Southern Bird hide station







### Northern cliff viewpoint







### Barrier-free compacted path









### Floating deck







### Floating path







### Bridge





חתך טיפוסי קנ"מ 1:100







### **Shading structure**

# תנורות: | מוש ען עוו בער הקורות מסוג אורן פיני הן מעץ מוקצע ומחומא. | מוש ען עוו בער מוש אורן פיני הן מעץ מוקצע ומחומא. | מוש ען עוו בער מוש אורן פיני הן מעץ מוקצע ומחומא. | מוש ען עוו בער מוש אורן בער מוש אורן



### Central open air classroom



### Wooden tribunes

### Central open air classroom







### Observation point "Northern cliff"







### Observation point "Eastern cliff"





### Observation point "Poleg River"





### Observation point "Western lakeside"





### **Observation wall**

### Bird hide stations







### **Shading**

### Bird hide stations







# שלולית חורף לחד עץ מהגתי גודל 18/4.5 מ"מ באורך 3 מ" עץ טבעי ללא לכה או צבע כל שחוא פלטת ברזל 160/120/10 ס"מ בורג נירוסטה עובר עם ראש עגול ואום פלטת ברזל ברדחב 80 מימ, בעובי 10 מימ, עיגון לקרקע ראה פרט קונסטי חור בקוטר 1.6 ס"מ למעבר מוטות מוטות ברזל מגולזון וצבוע קוטר 16 מ"מ מרותך לעמודים הצידיים פלטת ברדל 100/120/15 ס"מ קורת פלדה סוגרת ראה פרט קונסט' מבנה דק עץ, דאה פרמ 3 מעקה "אופקי" – חתך אופייני 1:10

### הערות:

כל הזחמרים, האביזרים והחיבורים יהיו בהתאם למפרט המכני. כל פרטי הפלדה יהיו מגולותים, 100 מיקרון, וצבועים 250 מיקרון, לפי המפרט הטכני.

### Railing



הערות: כל החומרים, האביזרים והחיבורים יהיו בהתאם למפרט הטכני. כל פרטי הפלדה יהיו מגולותים, 100 מיקרון, וצבועים 250 מיקרון,