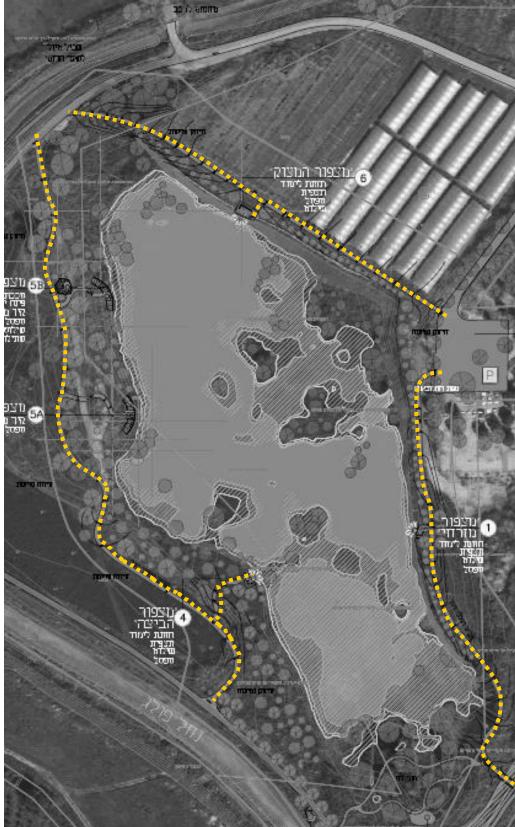

Lake Poleg Development Plan

Path in agricultural landscape – 1.3 km

Path in natural landscape – 1 km

April 2014

Poleg River: Connection to the beach

Agricultural landscape

Natural landscape

Poleg River: Connection to the beach

9 April 2014

Poleg River: Current situation

April 2014

Aerial photo of the planning area

12 April 2014

Lake Poleg Development plan

Learning trail and stations

### Southern Bird hide station

### Northern cliff viewpoint

### Barrier-free compacted path

### Floating deck

### Floating path

### Bridge

חתך טיפוסי קנ"מ 1:100

### Bird hide stations