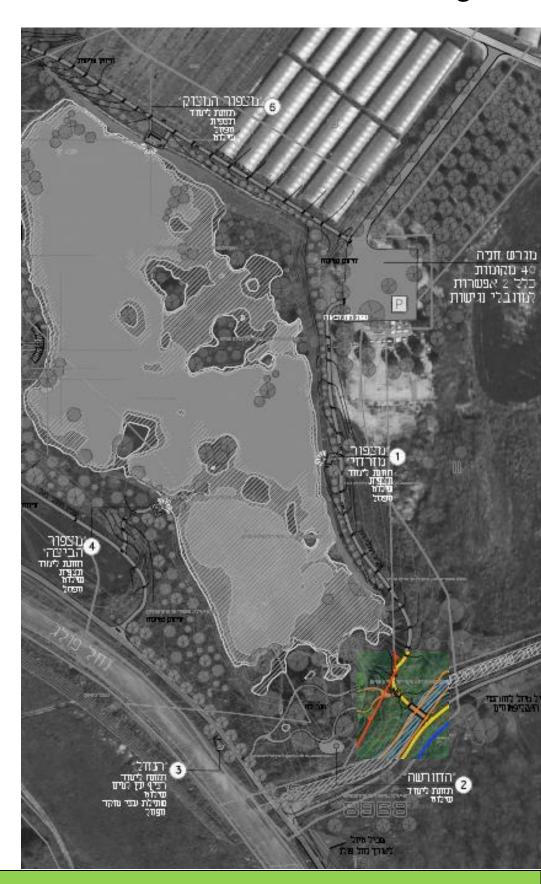

9 April 2014

Poleg River: Current situation

April 2014

Aerial photo of the planning area

12 April 2014

Lake Poleg Development plan

Learning trail and stations

### Southern Bird hide station

### Northern cliff viewpoint

### Barrier-free compacted path

### Floating deck

### Floating path

### Bridge

חתך טיפוסי קנ"מ 1:100

### **Shading structure**