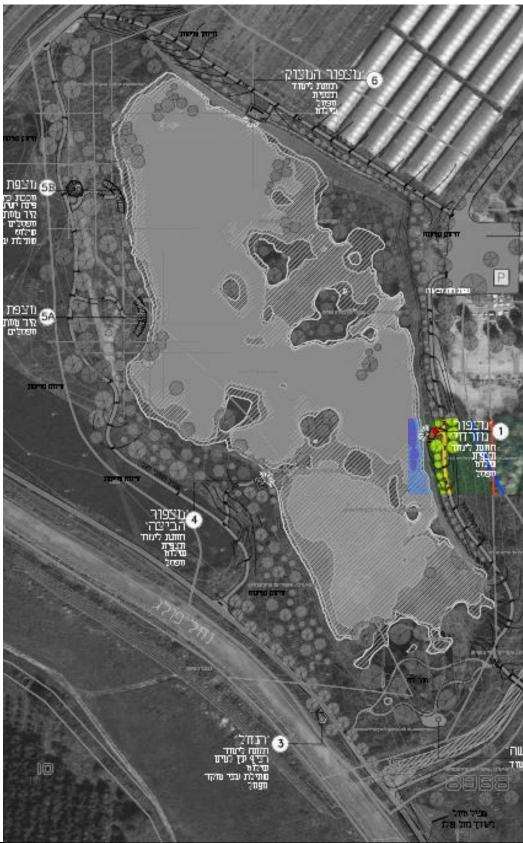

2014

Poleg River: Current situation



April 2014

Aerial photo of the planning area





12 April 2014

Lake Poleg Development plan

Learning trail and stations



### Southern Bird hide station







### Northern cliff viewpoint







### Barrier-free compacted path









### Floating deck







### Floating path







### Bridge





חתך טיפוסי קנ"מ 1:100







### **Shading structure**

# תנורות: | מוש ען עוו בער הקורות מסוג אורן פיני הן מעץ מוקצע ומחומא. | מוש ען עוו בער מוש אורן פיני הן מעץ מוקצע ומחומא. | מוש ען עוו בער מוש אורן פיני הן מעץ מוקצע ומחומא. | מוש ען עוו בער מוש אורן בער מוש אורן



### Central open air classroom



### Wooden tribunes

### Central open air classroom







### Observation point "Northern cliff"







### Observation point "Eastern cliff"





### Observation point "Poleg River"





### Observation point "Western lakeside"





### **Observation wall**

### Bird hide stations







### **Shading**

### Bird hide stations







# שלולית חורף לחד עץ מהגתי גודל 18/4.5 מ"מ באורך 3 מ" עץ טבעי ללא לכה או צבע כל שחוא פלטת ברזל 160/120/10 ס"מ בורג נירוסטה עובר עם ראש עגול ואום פלטת ברזל ברדחב 80 מימ, בעובי 10 מימ, עיגון לקרקע ראה פרט קונסטי חור בקוטר 1.6 ס"מ למעבר מוטות מוטות ברזל מגולזון וצבוע קוטר 16 מ"מ מרותך לעמודים הצידיים פלטת ברדל 100/120/15 ס"מ קורת פלדה סוגרת ראה פרט קונסט' מבנה דק עץ, דאה פרמ 3 מעקה "אופקי" – חתך אופייני 1:10

### הערות:

כל הזחמרים, האביזרים והחיבורים יהיו בהתאם למפרט המכני. כל פרטי הפלדה יהיו מגולותים, 100 מיקרון, וצבועים 250 מיקרון, לפי המפרט הטכני.

### Railing



הערות: כל החומרים, האביזרים והחיבורים