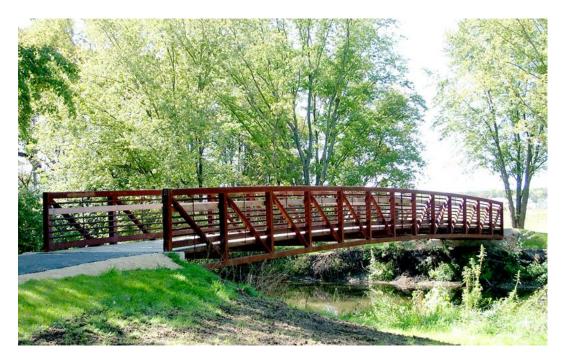

content that will appear on signage along the route and on a designated website.
- Connection to existing hiking and biking trails along Poleg river to the beach.

Lake Poleg Development Plan







Path in agricultural landscape – 1.3 km

Path in natural landscape – 1 km

April 2014

Poleg River: Connection to the beach



Agricultural landscape

Natural landscape







Poleg River: Connection to the beach







9 April 2014

Poleg River: Current situation



April 2014

Aerial photo of the planning area





12 April 2014

Lake Poleg Development plan

Learning trail and stations



### Southern Bird hide station







### Northern cliff viewpoint







### Barrier-free compacted path









### Floating deck







### Floating path







### Bridge





חתך טיפוסי קנ"מ 1:100







### **Shading structure**

# תנורות: | מוש ען עוו בער הקורות מסוג אורן פיני הן מעץ מוקצע ומחומא. | מוש ען עוו בער מוש אורן פיני הן מעץ מוקצע ומחומא. | מוש ען עוו בער מוש אורן פיני הן מעץ מוקצע ומחומא. | מוש ען עוו בער מוש אורן בער מוש אורן



### Central open air classroom



### Wooden tribunes

### Central open air classroom







### Observation point "Northern cliff"







### Observation point "Eastern cliff"





### Observation point "Poleg River"





### Observation point "Western lakeside"





### **Observation wall**

### Bird hide stations







### **Shading**

### Bird hide stations







# שלולית חורף לחד עץ מהגתי גודל 18/4.5 מ"מ באורך 3 מ" עץ טבעי ללא לכה או צבע כל שחוא פלטת ברזל 160/120/10 ס"מ בורג נירוסטה עובר עם ראש עגול ואום פלטת ברזל ברדחב 80 מימ, בעובי 10 מימ