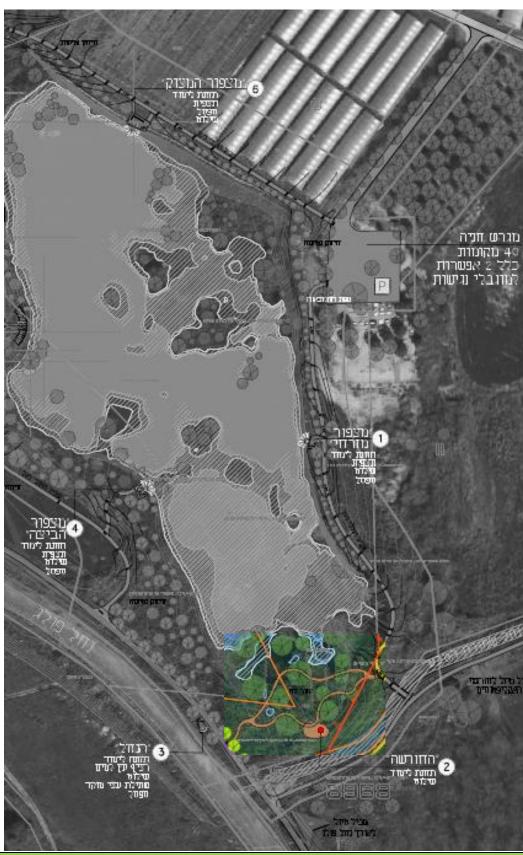

Lake Poleg Development Plan

Path in agricultural landscape – 1.3 km

Path in natural landscape – 1 km

April 2014

Poleg River: Connection to the beach

Agricultural landscape

Natural landscape

Poleg River: Connection to the beach

9 April 2014

Poleg River: Current situation

April 2014

Aerial photo of the planning area

12 April 2014

Lake Poleg Development plan

Learning trail and stations

### Southern Bird hide station

### Northern cliff viewpoint