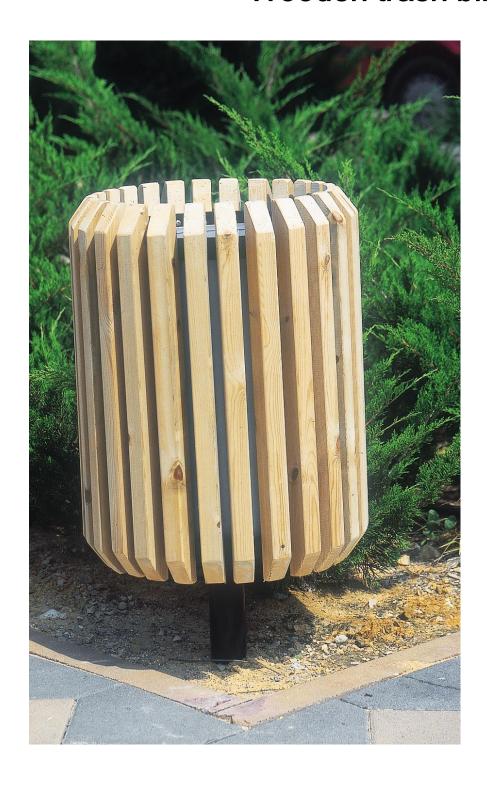

קורת פלדה סוגרת ראה פרט קונסט' מבנה דק עץ, דאה פרמ 3 מעקה "אופקי" – חתך אופייני 1:10

### הערות:

כל הזחמרים, האביזרים והחיבורים יהיו בהתאם למפרט המכני. כל פרטי הפלדה יהיו מגולותים, 100 מיקרון, וצבועים 250 מיקרון, לפי המפרט הטכני.

### Railing



הערות: כל החומרים, האביזרים והחיבורים יהיו בהתאם למפרט הטכני. כל פרטי הפלדה יהיו מגולותים, 100 מיקרון, וצבועים 250 מיקרון, לפי המפרט הטכני.



### Green fence





בהתאם לדרישות קב"ט משרד החינוך מס' קטלוגי מתאים לתקן 4273 50/150/5 בורג אום גדירה ¢"8/צ # 40/6 60/60/2 בע"מ <u>4"ø קידוח 4"</u>4. • היצרן שומר לעצמו את הזכות, במידת ביתן לצבוע בשיטה אלקטרוסטטית באבקה. ■ כל החלקים טבולים באבץ חם לאחר היצור,לפי ת"י 918. הצורך, לשנות מידות. ● כל הזכויות שמדרות • מהדורת 2009 ● השירטוט ללא קנ"מ

פרט קטלוג 20:1

### Wooden bench







### Wooden trash bin



תוצרת "הדס ריהומ רחוב ותשתיות בע"ם" או ש"ע

### Trail signage types

Culture Animals Vegetation









## Trail signage dimension