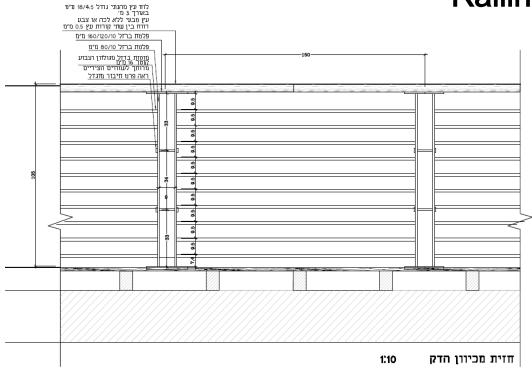

# שלולית חורף לחד עץ מהגתי גודל 18/4.5 מ"מ באורך 3 מ" עץ טבעי ללא לכה או צבע כל שחוא פלטת ברזל 160/120/10 ס"מ בורג נירוסטה עובר עם ראש עגול ואום פלטת ברזל ברדחב 80 מימ, בעובי 10 מימ, עיגון לקרקע ראה פרט קונסטי חור בקוטר 1.6 ס"מ למעבר מוטות מוטות ברזל מגולזון וצבוע קוטר 16 מ"מ מרותך לעמודים הצידיים פלטת ברדל 100/120/15 ס"מ קורת פלדה סוגרת ראה פרט קונסט' מבנה דק עץ, דאה פרמ 3 מעקה "אופקי" – חתך אופייני 1:10

### הערות:

כל הזחמרים, האביזרים והחיבורים יהיו בהתאם למפרט המכני. כל פרטי הפלדה יהיו מגולותים, 100 מיקרון, וצבועים 250 מיקרון, לפי המפרט הטכני.

### Railing

הערות: כל החומרים, האביזרים והחיבורים יהיו בהתאם למפרט הטכני. כל פרטי הפלדה יהיו מגולותים, 100 מיקרון, וצבועים 250 מיקרון, לפי המפרט הטכני.