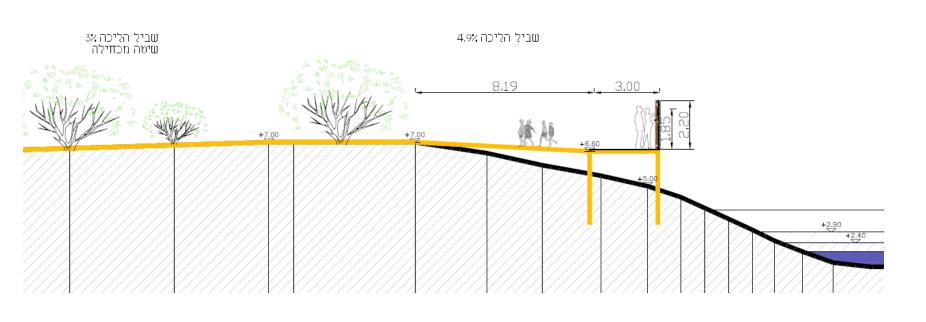

ss roads and regulating the parking options.
- Implementing shading structures and increasing tree canopy in gathering and seating areas.
- Planning and design of educational content that will appear on signage along the route and on a designated website.
- Connection to existing hiking and biking trails along Poleg river to the beach.

Lake Poleg Development Plan







Path in agricultural landscape – 1.3 km

Path in natural landscape – 1 km

April 2014

Poleg River: Connection to the beach



Agricultural landscape

Natural landscape







Poleg River: Connection to the beach







9 April 2014

Poleg River: Current situation



April 2014

Aerial photo of the planning area





12 April 2014

Lake Poleg Development plan

Learning trail and stations



### Southern Bird hide station







### Northern cliff viewpoint







### Barrier-free compacted path









### Floating deck







### Floating path







### Bridge





חתך טיפוסי קנ"מ 1:100







### **Shading structure**

# תנורות: | מוש ען עוו בער הקורות מסוג אורן פיני הן מעץ מוקצע ומחומא. | מוש ען עוו בער מוש אורן פיני הן מעץ מוקצע ומחומא. | מוש ען עוו בער מוש אורן פיני הן מעץ מוקצע ומחומא. | מוש ען עוו בער מוש אורן בער מוש אורן



### Central open air classroom



### Wooden tribunes

### Central open air classroom







### Observation point "Northern cliff"







### Observation point "Eastern cliff"





### Observation point "Poleg River"





### Observation point "Western lakeside"





### **Observation wall**

### Bird hide stations







### **Shading**

### Bird hide stations







# שלולי