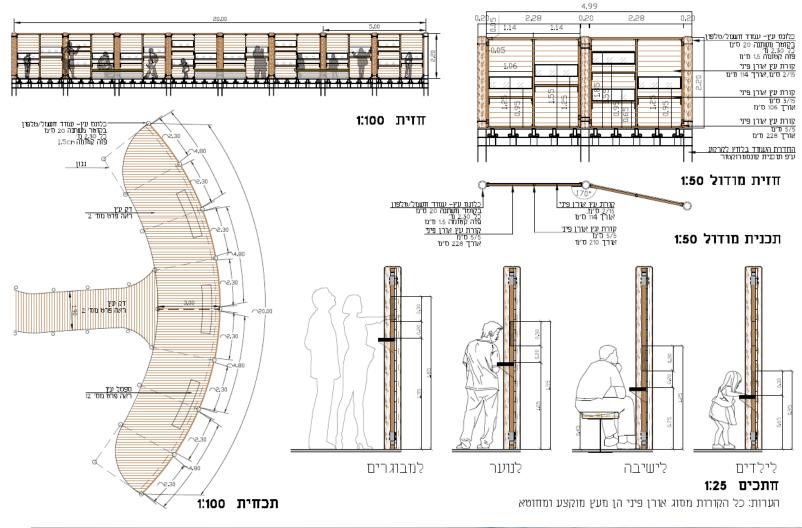

rning trail and stations



### Southern Bird hide station







### Northern cliff viewpoint







### Barrier-free compacted path









### Floating deck







### Floating path







### Bridge





חתך טיפוסי קנ"מ 1:100







### **Shading structure**

# תנורות: | מוש ען עוו בער הקורות מסוג אורן פיני הן מעץ מוקצע ומחומא. | מוש ען עוו בער מוש אורן פיני הן מעץ מוקצע ומחומא. | מוש ען עוו בער מוש אורן פיני הן מעץ מוקצע ומחומא. | מוש ען עוו בער מוש אורן בער מוש אורן



### Central open air classroom



### Wooden tribunes

### Central open air classroom







### Observation point "Northern cliff"







### Observation point "Eastern cliff"





### Observation point "Poleg River"





### Observation point "Western lakeside"





### **Observation wall**

### Bird hide stations







### **Shading**

### Bird hide stations







# שלולית חורף לחד עץ מהגתי גודל 18/4.5 מ"מ באורך 3 מ" עץ טבעי ללא לכה או צבע כל שחוא פלטת ברזל 160/120/10 ס"מ בורג נירוסטה עובר עם ראש עגול ואום פלטת ברזל ברדחב 80 מימ, בעובי 10 מימ, עיגון לקרקע ראה פרט קונסטי חור בקוטר 1.6 ס"מ למעבר מוטות מוטות ברזל מגולזון וצבוע קוטר 16 מ"מ מרותך לעמודים הצידיים פלטת ברדל 100/120/15 ס"מ קורת פלדה סוגרת ראה פרט קונסט' מבנה דק עץ, דאה פרמ 3 מעקה "אופקי" – חתך אופייני 1:10

### הערות:

כל הזחמרים, האביזרים והחיבורים יהיו בהתאם למפרט המכני. כל פרטי הפלדה יהיו מגולותים, 100 מיקרון, וצבועים 250 מיקרון, לפי המפרט הטכני.

### Railing



הערות: כל החומרים, האביזרים והחיבורים יהיו בהתאם למפרט הטכני. כל פרטי הפלדה יהיו מגולותים, 100 מיקרון, וצבועים 250 מיקרון, לפי המפרט הטכני.



### Green fence





בהתאם לדרישו