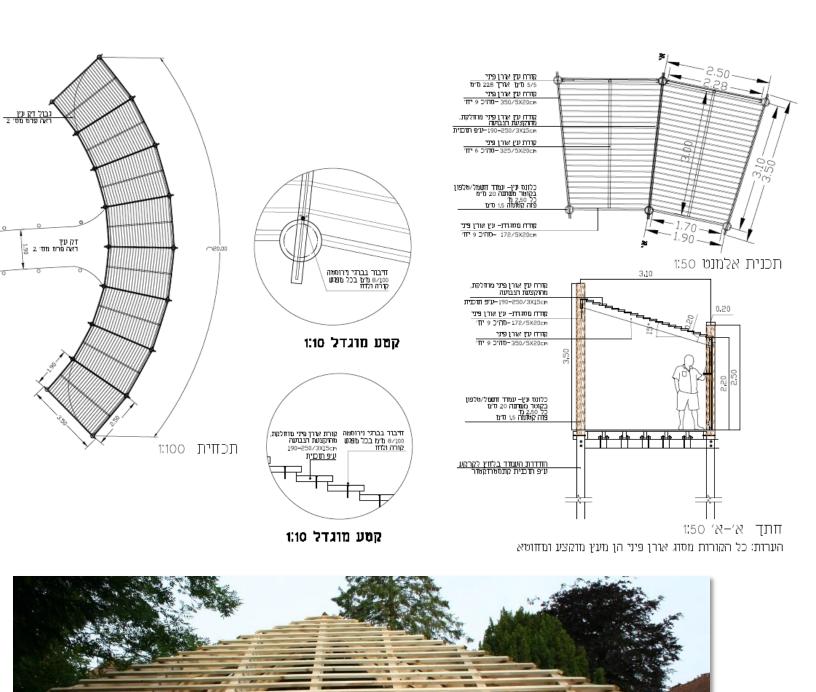

### **Shading structure**

# תנורות: | מוש ען עוו בער הקורות מסוג אורן פיני הן מעץ מוקצע ומחומא. | מוש ען עוו בער מוש אורן פיני הן מעץ מוקצע ומחומא. | מוש ען עוו בער מוש אורן פיני הן מעץ מוקצע ומחומא. | מוש ען עוו בער מוש אורן בער מוש אורן

# שלולית חורף לחד עץ מהגתי גודל 18/4.5 מ"מ באורך 3 מ" עץ טבעי ללא לכה או צבע כל שחוא פלטת ברזל 160/120/10 ס"מ בורג נירוסטה עובר עם ראש עגול ואום פלטת ברזל ברדחב 80 מימ, בעובי 10 מימ, עיגון לקרקע ראה פרט קונסטי חור בקוטר 1.6 ס"מ למעבר מוטות מוטות ברזל מגולזון וצבוע קוטר 16 מ"מ מרותך לעמודים הצידיים פלטת ברדל 100/120/15 ס"מ קורת פלדה סוגרת ראה פרט קונסט' מבנה דק עץ, דאה פרמ 3 מעקה "אופקי" – חתך אופייני 1:10

### הערות:

כל הזחמרים, האביזרים והחיבורים יהיו בהתאם למפרט המכני. כל פרטי הפלדה יהיו מגולותים, 100 מיקרון, וצבועים 250 מיקרון, לפי המפרט הטכני.

### Railing

הערות: כל החומרים, האביזרים והחיבורים יהיו בהתאם למפרט הטכני. כל פרטי הפלדה יהיו מגולותים, 100 מיקרון, וצבועים 250 מיקרון, לפי המפרט הטכני.