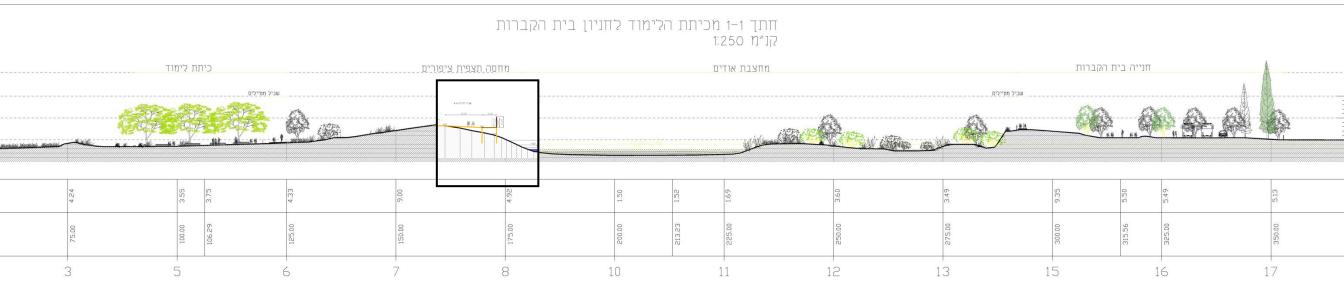

oads and regulating the parking options.
- Implementing shading structures and increasing tree canopy in gathering and seating areas.
- Planning and design of educational content that will appear on signage along the route and on a designated website.
- Connection to existing hiking and biking trails along Poleg river to the beach.

Lake Poleg Development Plan







Path in agricultural landscape – 1.3 km

Path in natural landscape – 1 km

April 2014

Poleg River: Connection to the beach



Agricultural landscape

Natural landscape







Poleg River: Connection to the beach







9 April 2014

Poleg River: Current situation



April 2014

Aerial photo of the planning area





12 April 2014

Lake Poleg Development plan

Learning trail and stations



### Southern Bird hide station







### Northern cliff viewpoint







### Barrier-free compacted path









### Floating deck







### Floating path







### Bridge





חתך טיפוסי קנ"מ 1:100







### **Shading structure**

# תנורות: | מוש ען עוו בער הקורות מסוג אורן פיני הן מעץ מוקצע ומחומא. | מוש ען עוו בער מוש אורן פיני הן מעץ מוקצע ומחומא. | מוש ען עוו בער מוש אורן פיני הן מעץ מוקצע ומחומא. | מוש ען עוו בער מוש אורן בער מוש אורן



### Central open air classroom



### Wooden tribunes

### Central open air classroom







### Observation point "Northern cliff"







### Observation point "Eastern cliff"





### Observation point "Poleg River"





### Observation point "Western lakeside"





### **Observation wall**

### Bird hide stations







### **Shading**

### Bird hide stations







# שלולית חו