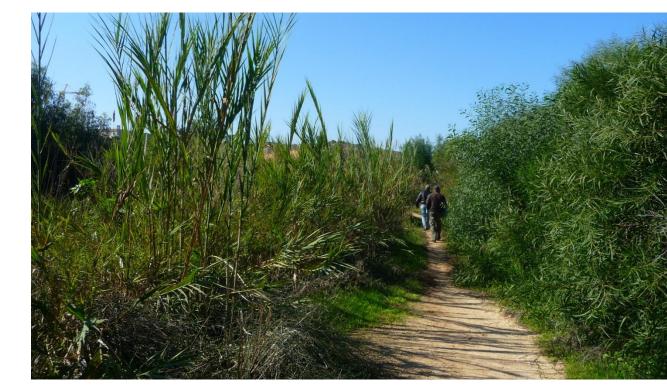

### Means of achieving these aims:

- Creation of a learning trail that introduces various learning stations on nature preservation, ecology, cultural heritage, agriculture, and more. The entire trail system is accessible and equipped with explanatory signage and shading.
- Increase of the watershed by bringing water from the Poleg river into the new nature reserve.
- Diversity of habitats (forest, swamp, pond) and biodiversity enrichment of the site with the help of preservation and strengthening of vegetation in selected locations.
- Access to the site for the population by improving existing access roads and regulating the parking options.
- Implementing shading structures and increasing tree canopy in gathering and seating areas.
- Planning and design of educational content that will appear on signage along the route and on a designated website.
- Connection to existing hiking and biking trails along Poleg river to the beach.

### Barrier-free compacted path