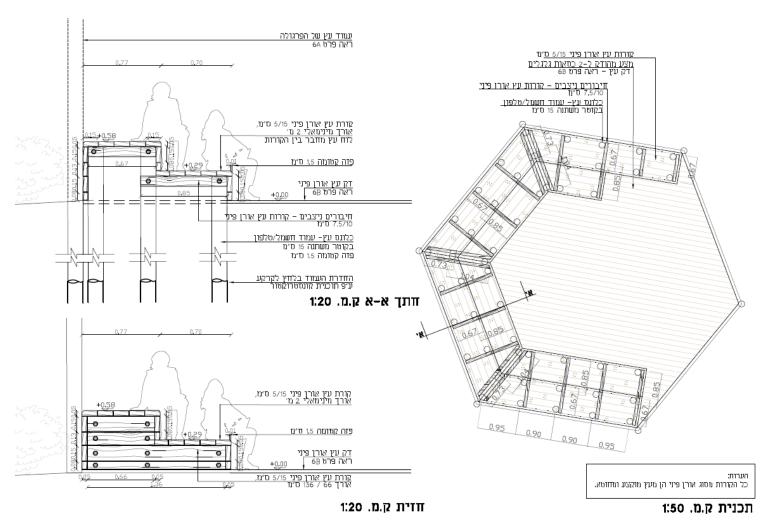

### **Shading structure**

# תנורות: | מוש ען עוו בער הקורות מסוג אורן פיני הן מעץ מוקצע ומחומא. | מוש ען עוו בער מוש אורן פיני הן מעץ מוקצע ומחומא. | מוש ען עוו בער מוש אורן פיני הן מעץ מוקצע ומחומא. | מוש ען עוו בער מוש אורן בער מוש אורן