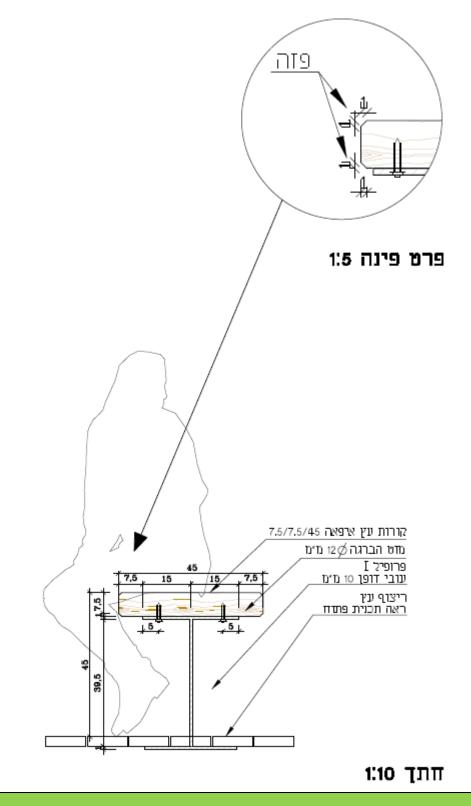

פלטת ברדל 100/120/15 ס"מ קורת פלדה סוגרת ראה פרט קונסט' מבנה דק עץ, דאה פרמ 3 מעקה "אופקי" – חתך אופייני 1:10

### הערות:

כל הזחמרים, האביזרים והחיבורים יהיו בהתאם למפרט המכני. כל פרטי הפלדה יהיו מגולותים, 100 מיקרון, וצבועים 250 מיקרון, לפי המפרט הטכני.

### Railing



הערות: כל החומרים, האביזרים והחיבורים יהיו בהתאם למפרט הטכני. כל פרטי הפלדה יהיו מגולותים, 100 מיקרון, וצבועים 250 מיקרון, לפי המפרט הטכני.



### Green fence





בהתאם לדרישות קב"ט משרד החינוך מס' קטלוגי מתאים לתקן 4273 50/150/5 בורג אום גדירה ¢"8/צ # 40/6 60/60/2 בע"מ <u>4"ø קידוח 4"</u>4. • היצרן שומר לעצמו את הזכות, במידת ביתן לצבוע בשיטה אלקטרוסטטית באבקה. ■ כל החלקים טבולים באבץ חם לאחר היצור,לפי ת"י 918. הצורך, לשנות מידות. ● כל הזכויות שמדרות • מהדורת 2009 ● השירטוט ללא קנ"מ

פרט קטלוג 20:1

### Wooden bench







### Wooden trash bin



תוצרת "הדס ריהומ רחוב ותשתיות בע"ם" או ש"ע

### Trail signage types

Culture Animals Vegetation









## Trail signage dimension