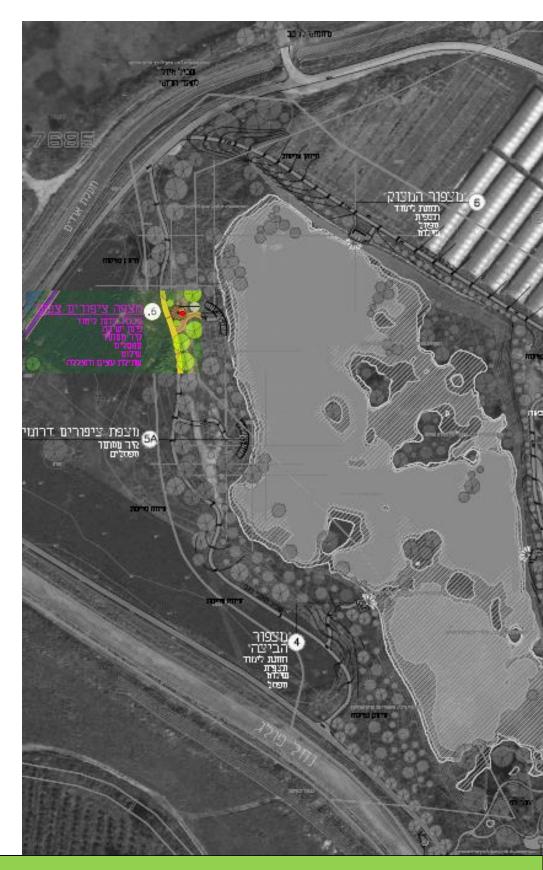

l 2014

Poleg River: Connection to the beach



Agricultural landscape

Natural landscape







Poleg River: Connection to the beach







9 April 2014

Poleg River: Current situation



April 2014

Aerial photo of the planning area





12 April 2014

Lake Poleg Development plan

Learning trail and stations



### Southern Bird hide station







### Northern cliff viewpoint







### Barrier-free compacted path









### Floating deck







### Floating path







### Bridge





חתך טיפוסי קנ"מ 1:100







### **Shading structure**

# תנורות: | מוש ען עוו בער הקורות מסוג אורן פיני הן מעץ מוקצע ומחומא. | מוש ען עוו בער מוש אורן פיני הן מעץ מוקצע ומחומא. | מוש ען עוו בער מוש אורן פיני הן מעץ מוקצע ומחומא. | מוש ען עוו בער מוש אורן בער מוש אורן



### Central open air classroom



### Wooden tribunes

### Central open air classroom







### Observation point "Northern cliff"







### Observation point "Eastern cliff"





### Observation point "Poleg River"





### Observation point "Western lakeside"





### **Observation wall**

### Bird hide stations







### **Shading**

### Bird hide stations







# שלולית חורף לחד עץ מהגתי גודל 18/4.5 מ"מ באורך 3 מ" עץ טבעי ללא לכה או צבע כל שחוא פלטת ברזל 160/120/10 ס"מ בורג נירוסטה עובר עם ראש עגול ואום פלטת ברזל ברדחב 80 מימ, בעובי 10 מימ, עיגון לקרקע ראה פרט קונסטי חור בקוטר 1.6 ס"מ למעבר מוטות מוטות ברזל מגולזון וצבוע קוטר 16 מ"מ מרותך לעמודים הצידיים פלטת ברדל 100/120/15 ס"מ קורת פלדה סוגרת ראה פרט קונסט' מבנה דק עץ, דאה פרמ 3 מעקה "אופקי" – חתך אופייני 1:10

### הערות:

כל הזחמרים, האביזרים והחיבורים יהיו בה