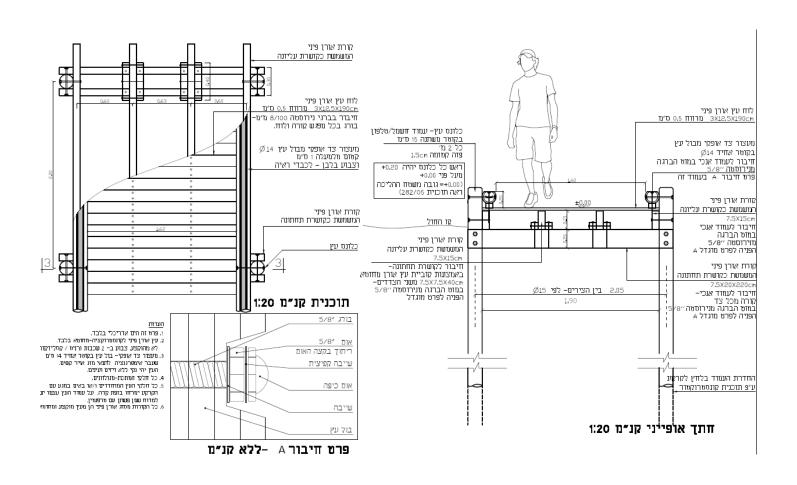

### **Shading structure**

# שלולית חורף לחד עץ מהגתי גודל 18/4.5 מ"מ באורך 3 מ" עץ טבעי ללא לכה או צבע כל שחוא פלטת ברזל 160/120/10 ס"מ בורג נירוסטה עובר עם ראש עגול ואום פלטת ברזל ברדחב 80 מימ, בעובי 10 מימ, עיגון לקרקע ראה פרט קונסטי חור בקוטר 1.6 ס"מ למעבר מוטות מוטות ברזל מגולזון וצבוע קוטר 16 מ"מ מרותך לעמודים הצידיים פלטת ברדל 100/120/15 ס"מ קורת פלדה סוגרת ראה פרט קונסט' מבנה דק עץ, דאה פרמ 3 מעקה "אופקי" – חתך אופייני 1:10

### הערות:

כל הזחמרים, האביזרים והחיבורים יהיו בהתאם למפרט המכני. כל פרטי הפלדה יהיו מגולותים, 100 מיקרון, וצבועים 250 מיקרון, לפי המפרט הטכני.

### Railing

הערות: כל החומרים, האביזרים והחיבורים יהיו בהתאם למפרט הטכני. כל פרטי הפלדה יהיו מגולותים, 100 מיקרון, וצבועים 250 מיקרון, לפי המפרט הטכני.