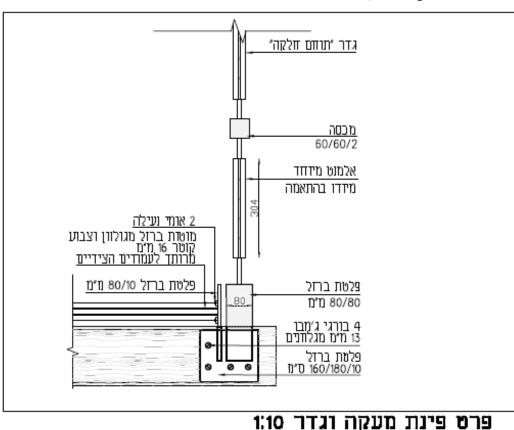

### Green fence

בהתאם לדרישות קב"ט משרד החינוך מס' קטלוגי מתאים לתקן 4273 50/150/5 בורג אום גדירה ¢"8/צ # 40/6 60/60/2 בע"מ <u>4"ø קידוח 4"</u>4. • היצרן שומר לעצמו את הזכות, במידת ביתן לצבוע בשיטה אלקטרוסטטית באבקה. ■ כל החלקים טבולים באבץ חם לאחר היצור,לפי ת"י 918. הצורך, לשנות מידות. ● כל הזכויות שמדרות • מהדורת 2009 ● השירטוט ללא קנ"מ

פרט קטלוג 20:1