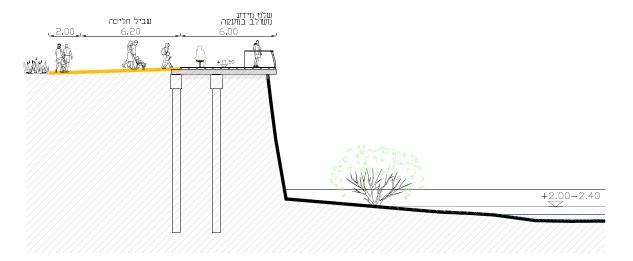

options.
- Implementing shading structures and increasing tree canopy in gathering and seating areas.
- Planning and design of educational content that will appear on signage along the route and on a designated website.
- Connection to existing hiking and biking trails along Poleg river to the beach.

Lake Poleg Development Plan







Path in agricultural landscape – 1.3 km

Path in natural landscape – 1 km

April 2014

Poleg River: Connection to the beach



Agricultural landscape

Natural landscape







Poleg River: Connection to the beach







9 April 2014

Poleg River: Current situation



April 2014

Aerial photo of the planning area





12 April 2014

Lake Poleg Development plan

Learning trail and stations



### Southern Bird hide station







### Northern cliff viewpoint







### Barrier-free compacted path









### Floating deck







### Floating path







### Bridge





חתך טיפוסי קנ"מ 1:100







### **Shading structure**

# תנורות: | מוש ען עוו בער הקורות מסוג אורן פיני הן מעץ מוקצע ומחומא. | מוש ען עוו בער מוש אורן פיני הן מעץ מוקצע ומחומא. | מוש ען עוו בער מוש אורן פיני הן מעץ מוקצע ומחומא. | מוש ען עוו בער מוש אורן בער מוש אורן



### Central open air classroom



### Wooden tribunes

### Central open air classroom







### Observation point "Northern cliff"







### Observation point "Eastern cliff"





### Observation point "Poleg River"





### Observation point "Western lakeside"





### **Observation wall**

### Bird hide stations







### **Shading**

### Bird hide stations







# שלולית חורף לחד עץ מהגתי גודל 18/4.5 מ"מ