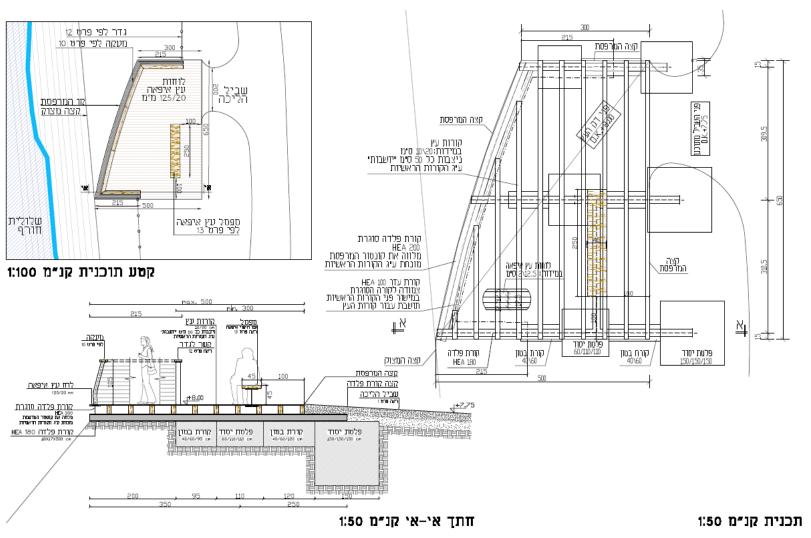

### Floating deck

### Floating path

### Bridge

חתך טיפוסי קנ"מ 1:100

### **Shading structure**