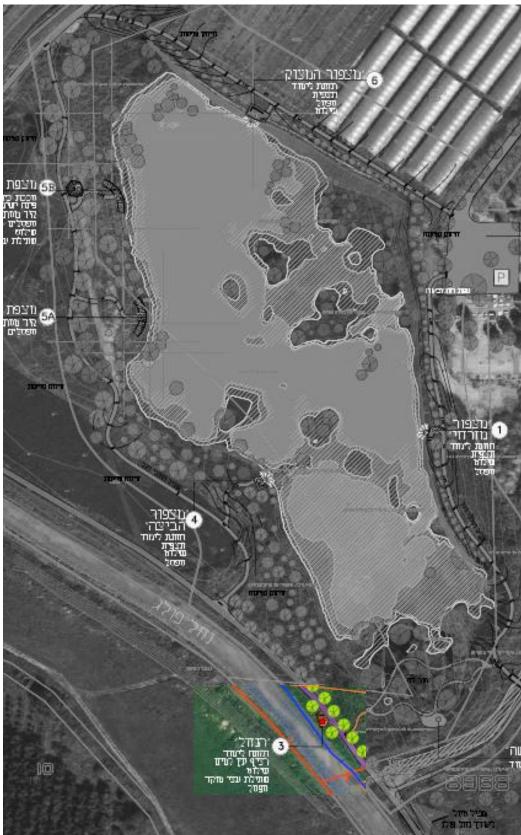

April 2014

Aerial photo of the planning area





12 April 2014

Lake Poleg Development plan

Learning trail and stations



### Southern Bird hide station







### Northern cliff viewpoint







### Barrier-free compacted path









### Floating deck







### Floating path







### Bridge





חתך טיפוסי קנ"מ 1:100







### **Shading structure**

# תנורות: | מוש ען עוו בער הקורות מסוג אורן פיני הן מעץ מוקצע ומחומא. | מוש ען עוו בער מוש אורן פיני הן מעץ מוקצע ומחומא. | מוש ען עוו בער מוש אורן פיני הן מעץ מוקצע ומחומא. | מוש ען עוו בער מוש אורן בער מוש אורן



### Central open air classroom



### Wooden tribunes

### Central open air classroom







### Observation point "Northern cliff"







### Observation point "Eastern cliff"





### Observation point "Poleg River"





### Observation point "Western lakeside"





### **Observation wall**

### Bird hide stations







### **Shading**

### Bird hide stations







# שלולית חורף לחד עץ מהגתי גודל 18/4.5 מ"מ באורך 3 מ" עץ טבעי ללא לכה או צבע כל שחוא פלטת ברזל 160/120/10 ס"מ בורג נירוסטה עובר עם ראש עגול ואום פלטת ברזל ברדחב 80 מימ, בעובי 10 מימ, עיגון לקרקע ראה פרט קונסטי חור בקוטר 1.6 ס"מ למעבר מוטות מוטות ברזל מגולזון וצבוע קוטר 16 מ"מ מרותך לעמודים הצידיים פלטת ברדל 100/120/15 ס"מ קורת פלדה סוגרת ראה פרט קונסט' מבנה דק עץ, דאה פרמ 3 מעקה "אופקי" – חתך אופייני 1:10

### הערות:

כל הזחמרים, האביזרים והחיבורים יהיו בהתאם למפרט המכני. כל פרטי הפלדה יהיו מגולותים, 100 מיקרון, וצבועים 250 מיקרון, לפי המפרט הטכני.

### Railing



הערות: כל החומרים, האביזרים והחיבורים יהיו בהתאם למפרט הטכני. כל פרטי הפלדה יה