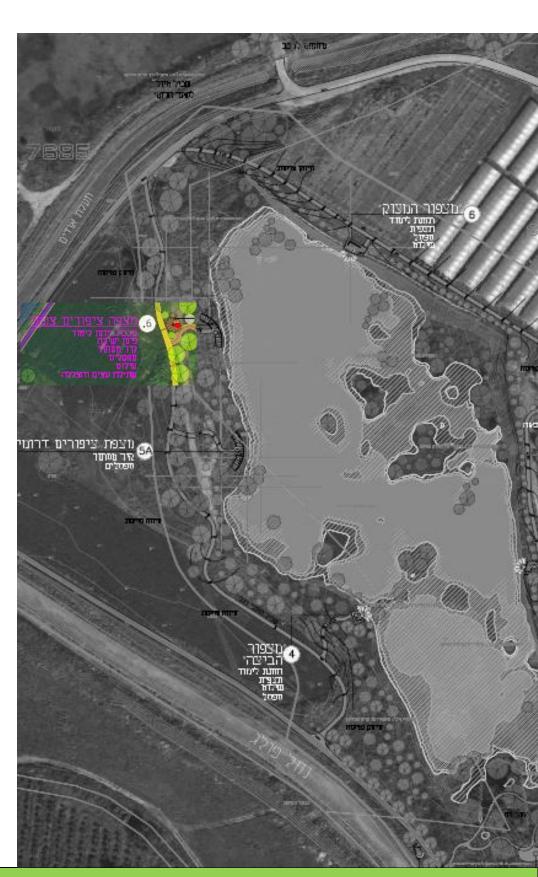

l landscape

Natural landscape







Poleg River: Connection to the beach







9 April 2014

Poleg River: Current situation



April 2014

Aerial photo of the planning area





12 April 2014

Lake Poleg Development plan

Learning trail and stations



### Southern Bird hide station







### Northern cliff viewpoint







### Barrier-free compacted path









### Floating deck







### Floating path







### Bridge





חתך טיפוסי קנ"מ 1:100







### **Shading structure**

# תנורות: | מוש ען עוו בער הקורות מסוג אורן פיני הן מעץ מוקצע ומחומא. | מוש ען עוו בער מוש אורן פיני הן מעץ מוקצע ומחומא. | מוש ען עוו בער מוש אורן פיני הן מעץ מוקצע ומחומא. | מוש ען עוו בער מוש אורן בער מוש אורן



### Central open air classroom



### Wooden tribunes

### Central open air classroom







### Observation point "Northern cliff"







### Observation point "Eastern cliff"





### Observation point "Poleg River"





### Observation point "Western lakeside"





### **Observation wall**

### Bird hide stations







### **Shading**

### Bird hide stations







# שלולית חורף לחד עץ מהגתי גודל 18/4.5 מ"מ באורך 3 מ" עץ טבעי ללא לכה או צבע כל שחוא פלטת ברזל 160/120/10 ס"מ בורג נירוסטה עובר עם ראש עגול ואום פלטת ברזל ברדחב 80 מימ, בעובי 10 מימ, עיגון לקרקע ראה פרט קונסטי חור בקוטר 1.6 ס"מ למעבר מוטות מוטות ברזל מגולזון וצבוע קוטר 16 מ"מ מרותך לעמודים הצידיים פלטת ברדל 100/120/15 ס"מ קורת פלדה סוגרת ראה פרט קונסט' מבנה דק עץ, דאה פרמ 3 מעקה "אופקי" – חתך אופייני 1:10

### הערות:

כל הזחמרים, האביזרים והחיבורים יהיו בהתאם למפרט המכני. כל פרטי הפלדה יהיו מגולותים, 100 מיקרון, ו