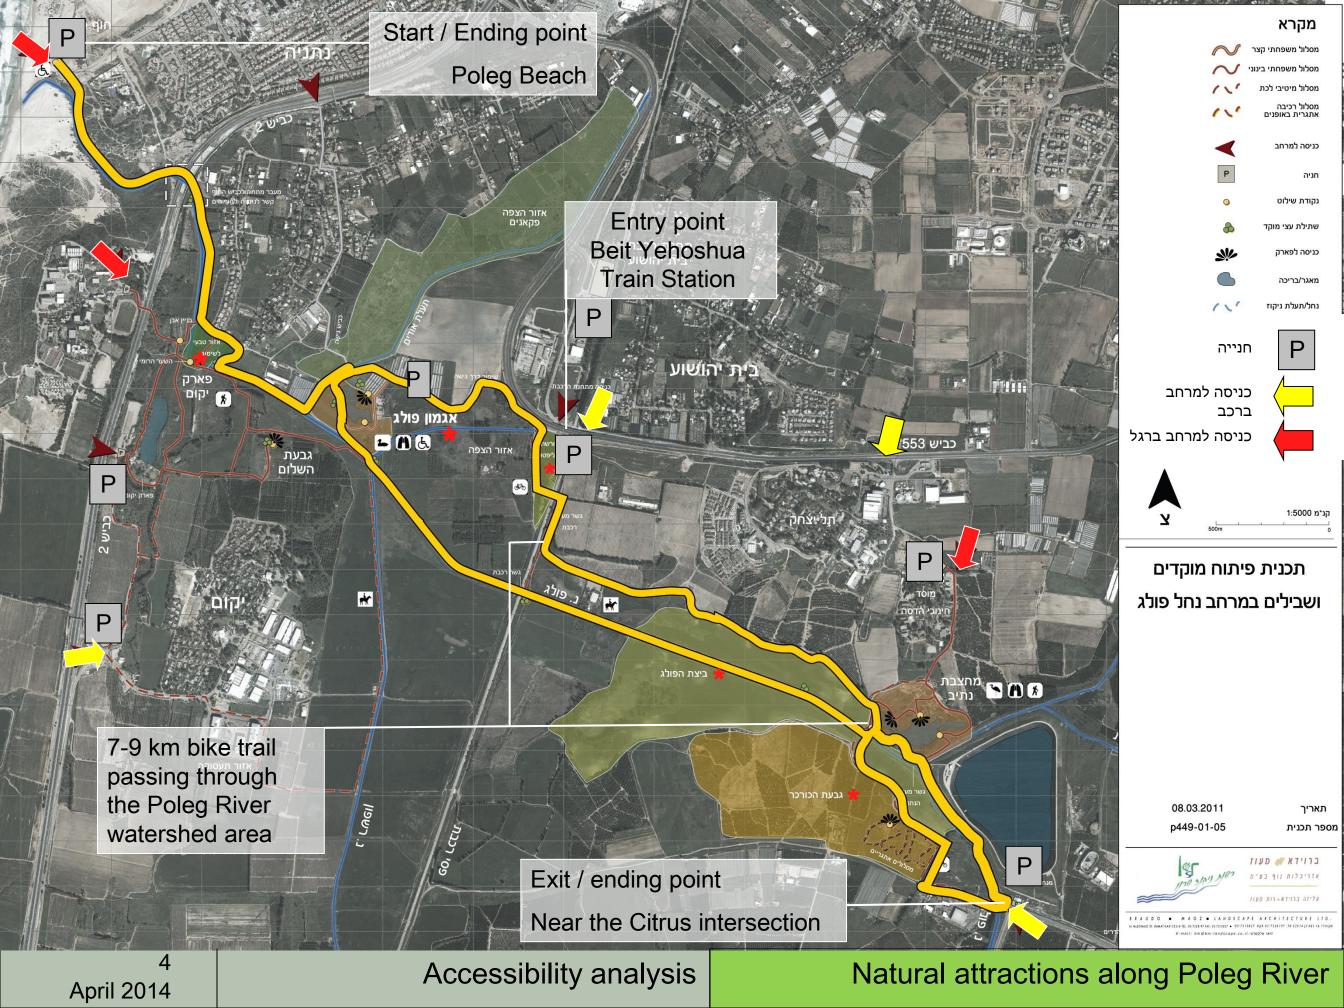

9 April 2014

Poleg River: Current situation

April 2014

Aerial photo of the planning area

12 April 2014

Lake Poleg Development plan

Learning trail and stations